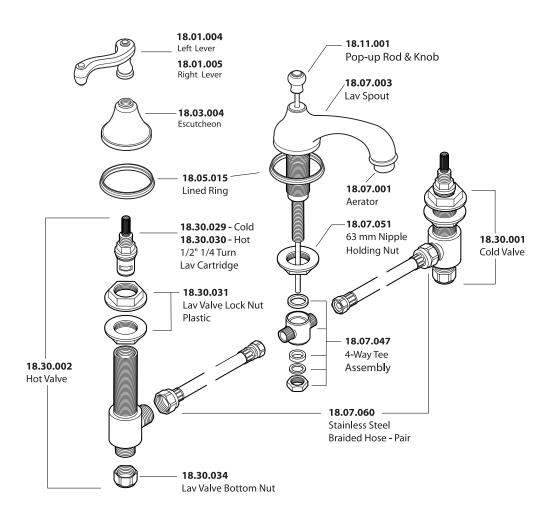

URES:**

- All brass construction. Flexible hoses designed to be installed on 8" to 16" centers. Includes pop-up style drain assembly.
- · Curved lever style handles with setscrew attachment.
- 1/4-turn ceramic disc valve cartridge.
- Available in all finishes. Warranty varies according to finish selection.
- Standard aerator is limited to 1.5 gpm.
- Certified to meet and exceed the following codes and standards: ASME A112.18.1-2005/CSAB 125.1-2005

# TechData SPECIFICATIONS Series 400

1.400408 Charlotte Widespread Lavatory Set





NOTE: Spout and valves install through 1-1/4" diameter holes

Note: Measurements are subject to change or cancellation. No responsibility is assumed for use of superseded or voided pages.



### Parts List

## Series 400

## Charlotte Widespread Lavatory Set





American Faucet & Coatings Corporation.