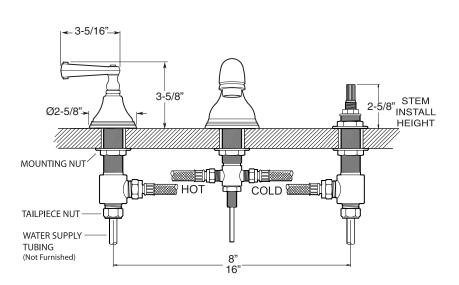

#### **FEATURES:**

- All brass construction. Flexible hoses designed to be installed on 8" to 16" centers. Includes pop-up style drain assembly.
- · Curved lever style handles with setscrew attachment.
- 1/4-turn ceramic disc valve cartridge.
- Available in all finishes. Warranty varies according to finish selection.
- Standard aerator is limited to 1.5 gpm.
- Certified to meet and exceed the following codes and standards: ASME A112.18.1-2005/CSAB 125.1-2005

# TechData SPECIFICATIONS Series 400

1.400408 Charlotte Widespread Lavatory Set

NOTE: Spout and valves install through 1-1/4" diameter holes

Note: Measurements are subject to change or cancellation. No responsibility is assumed for use of superseded or voided pages.