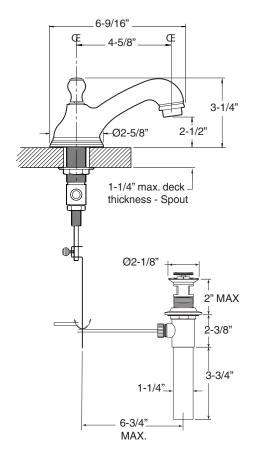

# TechData SPECIFICATIONS Series 400

1.400408 Charlotte Widespread Lavatory Set

NOTE: Spout and valves install through 1-1/4" diameter holes

Note: Measurements are subject to change or cancellation. No responsibility is assumed for use of superseded or voided pages.