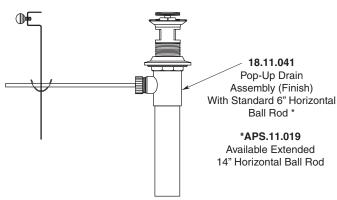

ES:**

- All brass construction. Flexible hoses designed to be installed on 8" to 16" centers. Includes pop-up style drain assembly.
- · Curved lever style handles with setscrew attachment.
- 1/4-turn ceramic disc valve cartridge.
- Available in all finishes. Warranty varies according to finish selection.
- Standard aerator is limited to 1.5 gpm.
- Certified to meet and exceed the following codes and standards: ASME A112.18.1-2005/CSAB 125.1-2005

# TechData SPECIFICATIONS Series 400

1.400408 Charlotte Widespread Lavatory Set





NOTE: Spout and valves install through 1-1/4" diameter holes

Note: Measurements are subject to change or cancellation. No responsibility is assumed for use of superseded or voided pages.



### Parts List

## Series 400

## Charlotte Widespread Lavatory Set





American Faucet & Coatings Corporation.