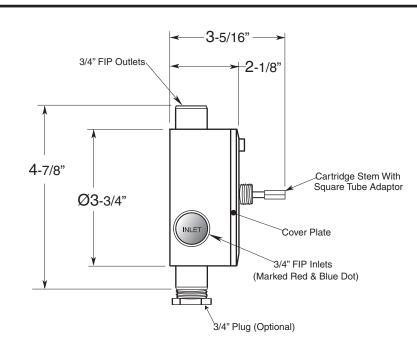

## 3/4" Thermostatic

Valve & Trim 1.001797 Montreal Handle

(1.001797T Trim Only)

SIDE VIEW - INSTALLED

SIDE VIEW - VALVE ONLY

Note: Measurements are subject to change or cancellation. No responsibility is assumed for use of superseded or voided pages.