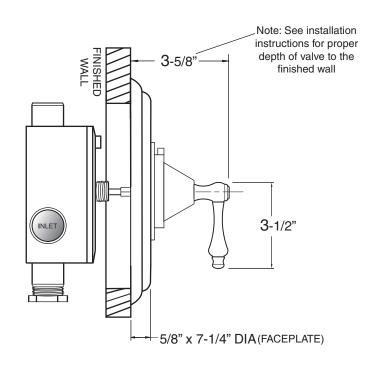

## 3/4" Thermostatic

Valve & Trim 1.001797 Montreal Handle

(1.001797T Trim Only)

SIDE VIEW - INSTALLED

SIDE VIEW - VALVE ONLY

Note: Measurements are subject to change or cancellation. No responsibility is assumed for use of superseded or voided pages.