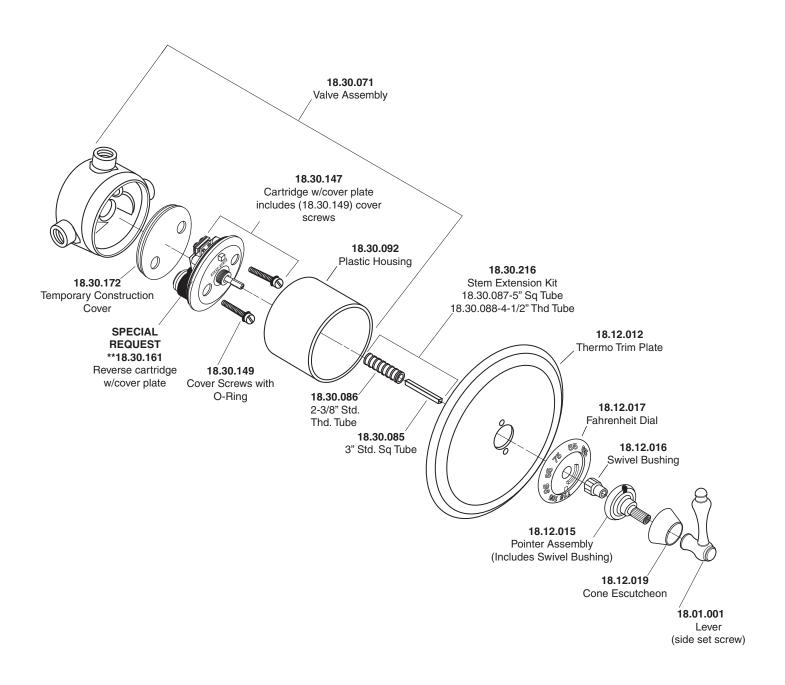

## Parts List Montreal

3/4" Thermostatic without Integral Stops

NOTE: Separate shut-offs required to operate system

American Faucet & Coatings Corporation.

## **FEATURES:**

- · Cast brass construction.
- Thermostatic valve cartridge with cover plate: 18.30.147
- Thermostatic reverse cartridge with cover plate: 18.30.161
- 14.28 GPM @ 56 PSI top exit & 11.10 GPM bottom exit
- Meets: ASME A112.18.1-2005/CSAB125.1-2005