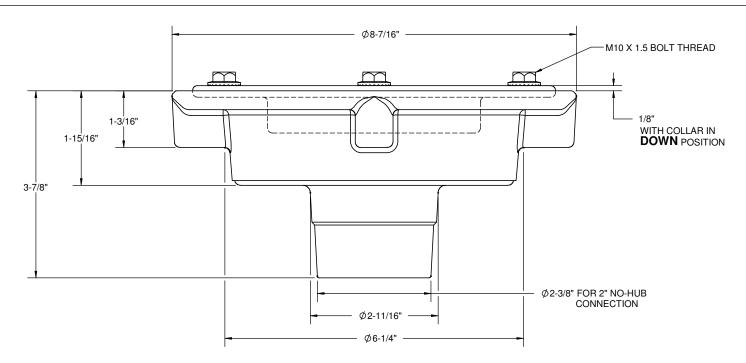

DIMENSIONS SHOWN TO NEAREST 1/16"

**Codes/Standards Applicable**Specified model meets or exceeds the following:
• ASME A112.18.2/CSA B125.2

Figure 1. COLLAR IN DOWN POSITION

Figure 2. COLLAR IN **UP** POSITION 3-1/2" IPS(NPSM) WITH COLLAR IN **UP** POSITION 4-3/4"