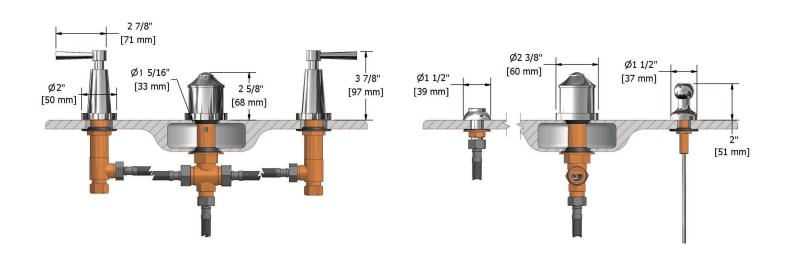

4-piece bidet faucet with integrated vaccum breaker **PA09LXX** 

## **Descriptions**

- ½" inlet male NPT
- Pop-up drain
- Ceramic cartridge
- Jet
- Integrated vaccum breaker