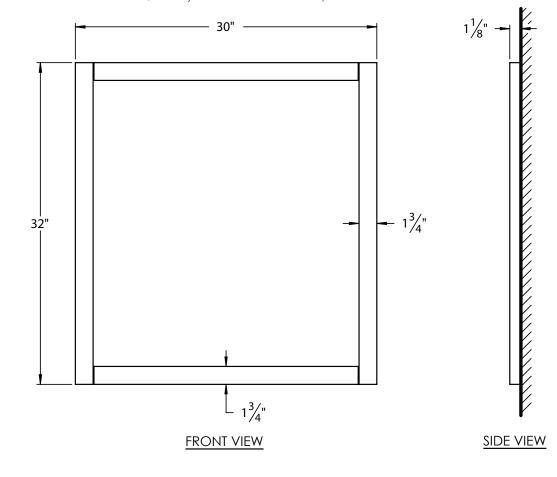

#### **PRODUCT MEASUREMENTS**

- Width: 30"
- Depth: 1.13"
- Height: 32"

#### **ROUGHING-IN DIMENSIONS**

Please Note: All drawings contain the necessary measurements which are subject to standard industry tolerances. They are stated in inches and are non-binding. Exact measurements, in particular for customized installation scenarios, can only be taken from the finished product.