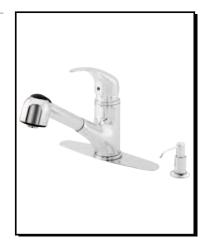

## MELROSE™ SINGLE HANDLE PULL-OUT KITCHEN FAUCET

#### Model

D454512 (Replaces D456113 series)

#### Description

- Ceramic disc valve
- 9 1/2" high spout, 9" spout length
- 2 function spray/aerated stream
- Includes brass soap/lotion dispenser
- Quiet running hose with spring retraction
- 2 hole mount with optional deck plate