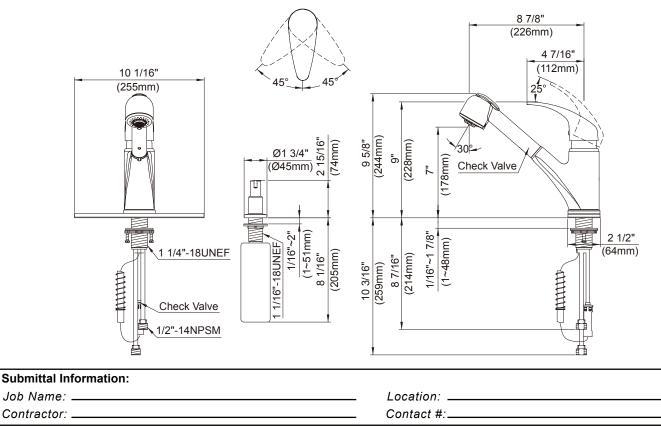

#### Description

- Ceramic disc valve
- 9 1/2" high spout, 9" spout length
- 2 function spray/aerated stream
- Includes brass soap/lotion dispenser
- Quiet running hose with spring retraction
- 2 hole mount with optional deck plate