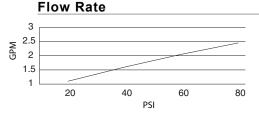

#### Description

- Ceramic disc valve
- 9 1/2" high spout, 9" spout length
- 2 function spray/aerated stream
- Includes brass soap/lotion dispenser
- Quiet running hose with spring retraction
- 2 hole mount with optional deck plate