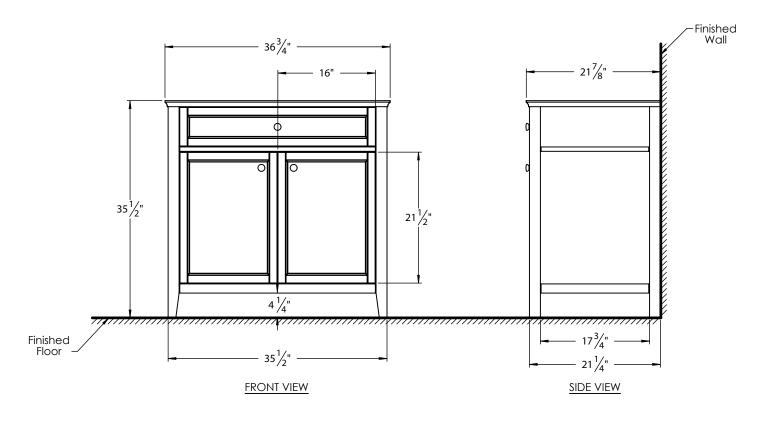

## **PRODUCT MEASUREMENTS**

Width: 36.75"Depth: 21.88"Height: 35.5"

## **ROUGHING-IN DIMENSIONS**

Please Note: All drawings contain the necessary measurements which are subject to standard industry tolerances. They are stated in inches and are non-binding. Exact measurements, in particular for customized installation scenarios, can only be taken from the finished product.