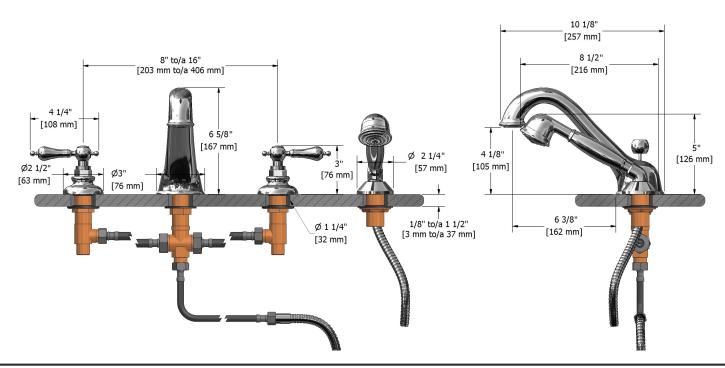

4-piece deck-mount tub filler with hand shower RO12LXX

## **Descriptions**

- 1-jet hand shower
- · Ceramic cartridge
- 1/2" inlet male NPT or sweat

## **Available flows**

• 41.5 L/min, 11 gpm (US) 60psi