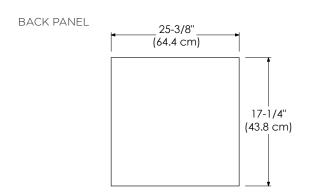

MODEL: 032531-1-FINISH SPECIFICATION SHEET CONTEMPO COLLECTION 032531-3-FINISH

WIDEAPPEAL™ TOP

Soft Close Wood or Frosted Glass doors

Matching finish throughout the interior

Extend design with Optional 12", 13" & 18" Drawer Bridge, 15" Shelf Bridge and 35" max Bridge Panel

Optional Metal Feet in Polished Chrome (PC) and Brushed Nickel (BN)

Matching Mirror, Medicine Cabinet and Wall Cabinet

No particle Board or Micro-Density Fiberboard (MDF) are used.

Available finishes: Available fronts: Available tops:

CINNAMON F08 FROSTED GLASS DOORS CERAMIC SINKTOP

VINTAGE WALNUT F07 WOOD DOORS GLASS SINKTOP

TECHSTONE™ TOP