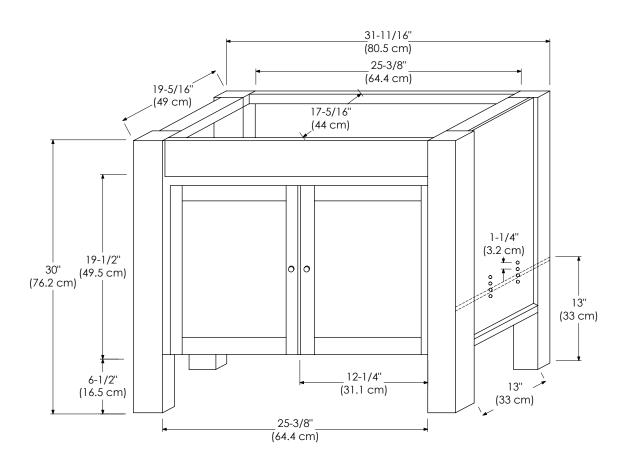

MODEL: 032531-1-FINISH SPECIFICATION SHEET CONTEMPO COLLECTION 032531-3-FINISH

WIDEAPPEAL™ TOP

Soft Close Wood or Frosted Glass doors

Matching finish throughout the interior

Extend design with Optional 12", 13" & 18" Drawer Bridge, 15" Shelf Bridge and 35" max Bridge Panel

Optional Metal Feet in Polished Chrome (PC) and Brushed Nickel (BN)

Matching Mirror, Medicine Cabinet and Wall Cabinet

No particle Board or Micro-Density Fiberboard (MDF) are used.

Available finishes: Available fronts: Available tops:

CINNAMON F08 FROSTED GLASS DOORS CERAMIC SINKTOP

VINTAGE WALNUT F07 WOOD DOORS GLASS SINKTOP

TECHSTONE™ TOP