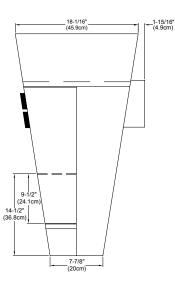

NOTE:Maximum width of door open - Upper 26" Maximum width of door open - Lower 16-1/8"

FRONT

SIDE

BACK