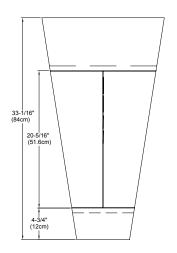

NOTE:Maximum width of door open - Upper 26" Maximum width of door open - Lower 16-1/8"

FRONT

SIDE

BACK