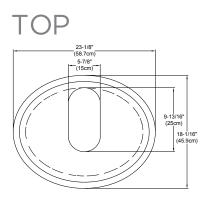

NOTE:Maximum width of door open - Upper 26" Maximum width of door open - Lower 16-1/8"

FRONT

SIDE

BACK