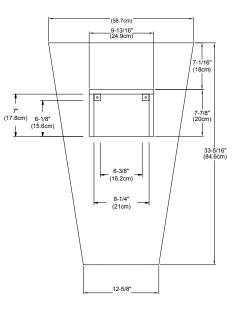

NOTE:Maximum width of door open - Upper 26" Maximum width of door open - Lower 16-1/8"

FRONT

SIDE

BACK