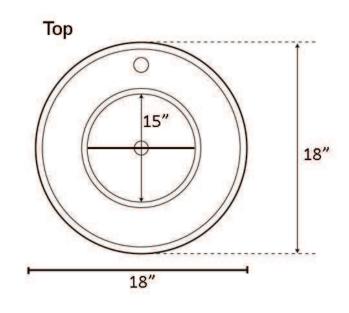

## 18" VERONA ROUND BAR SINK

Cat. No

| W: | 18"    |
|----|--------|
| D: | 18"    |
| H: | 8-3/4" |

\*Please do NOT cut hole without template or actual product.

## Interior Bowl Dimensions:

Basin Interior: 15" W x 15" D Basin Depth: 8"