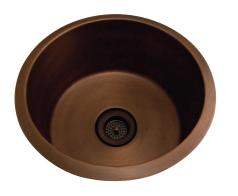

## 18" VERONA ROUND BAR SINK

Cat. No

| W: | 18"    |
|----|--------|
| D: | 18"    |
| H: | 8-3/4" |

\*Please do NOT cut hole without template or actual product.

## Features:

- Constructed of solid 16 gauge copper
- ► Smooth interior
- ► Accommodates 3-1/2" drain
- ► Drain sold separately
- ► May be used as either an undermount or a drop-in
- ▶ Patina applied to copper using French hot process
- ► Hand polished finish
- Copper is a living finish and will patina over time

Finish: SAC Smooth Antique Copper

Dimensions of fixture are nominal and may vary within the range of tolerances established by ANSI Standard A112.19.2. Dimensions and specifications subject to change without notice.