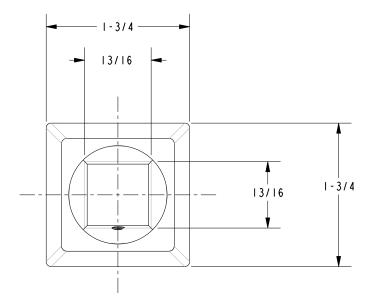

s**

- 15: Polished Nickel
- 15S: Satin Nickel
- 26: Polished Chrome
- 10B: Oil Rubbed Bronze
- Other: Refer to the Newport Brass catalog for additional color/finish options.



| Specified Model |                  |                               |
|-----------------|------------------|-------------------------------|
| Model           | Description      | Colors   Finishes             |
| 26-12           | Single Robe Hook | □ 15 □ 15S □ 26 □ 10B □ Other |

### Product Specification: Add "Color / Finish" Suffix to Model Number Below.

The Single Robe Hook shall be made of solid brass construction. Single Robe Hook shall complement Newport Brass Colorado product series. Single Robe Hook shall be Newport Brass Model 26-12/\_\_\_\_.

# 26-12

## **Product Dimensions** (units are in inches)