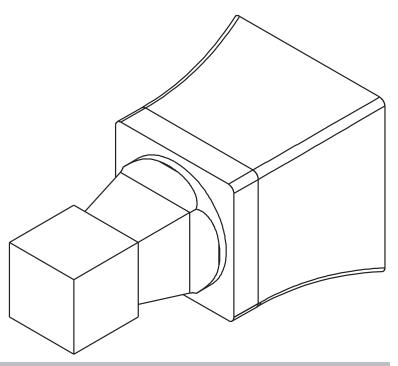

# **COLORADO**

Single Robe Hook

26-12

#### **Features**

- · Solid brass construction
- Complements Colorado product series

### Product Specification: Add "Color / Finish" Suffix to Model Number Below.

The Single Robe Hook shall be made of solid brass construction. Single Robe Hook shall complement Newport Brass Colorado product series. Single Robe Hook shall be Newport Brass Model 26-12/\_\_\_\_.