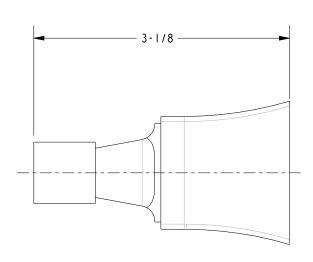

*

- 15: Polished Nickel
- 15S: Satin Nickel
- 26: Polished Chrome
- 10B: Oil Rubbed Bronze
- Other: Refer to the Newport Brass catalog for additional color/finish options.



| Specified Model |                  |                               |
|-----------------|------------------|-------------------------------|
| Model           | Description      | Colors   Finishes             |
| 26-12           | Single Robe Hook | □ 15 □ 15S □ 26 □ 10B □ Other |

### Product Specification: Add "Color / Finish" Suffix to Model Number Below.

The Single Robe Hook shall be made of solid brass construction. Single Robe Hook shall complement Newport Brass Colorado product series. Single Robe Hook shall be Newport Brass Model 26-12/\_\_\_\_.

# 26-12

## **Product Dimensions** (units are in inches)