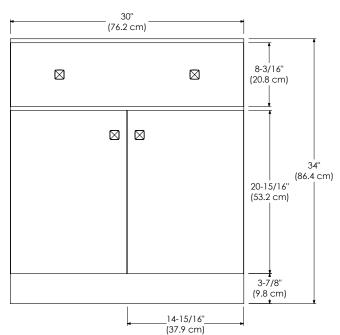

MODEL: 082030-FINISH SPECIFICATION SHEET MODULAR COLLECTION

Soft Close Wood doors

Extend design with Optional 12" Drawer Bank

Matching finish throughout the interior

45° Pull-down drawer

Optional Drawer Organizer

Matching Mirror, Medicine Cabinet and Wall Cabinet

All Ronbow cabinets are made of solid hardwood or hardwood plywood and meet strict CARB Standards. No particle Board or Micro-Density Fiberboard (MDF) are used.

Available finishes: Available tops:

CAFÉ WALNUT F13 CERAMIC SINKTOP

VINTAGE HONEY R01 STONE COUNTER

TECHSTONE™ TOP
WIDEAPPEAL™ TOP

## TOP VIEW





## FRONT VIEW



SIDE VIEW