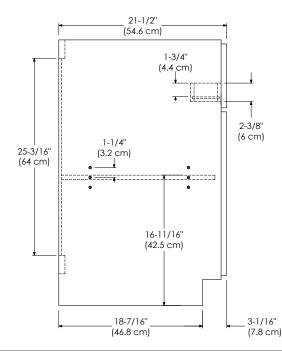

MODEL: 082030-FINISH SPECIFICATION SHEET MODULAR COLLECTION

Soft Close Wood doors

Extend design with Optional 12" Drawer Bank

Matching finish throughout the interior

45° Pull-down drawer

Optional Drawer Organizer

Matching Mirror, Medicine Cabinet and Wall Cabinet

All Ronbow cabinets are made of solid hardwood or hardwood plywood and meet strict CARB Standards. No particle Board or Micro-Density Fiberboard (MDF) are used.

Available finishes: Available tops:

CAFÉ WALNUT F13 CERAMIC SINKTOP

VINTAGE HONEY R01 STONE COUNTER

TECHSTONE™ TOP
WIDEAPPEAL™ TOP

## TOP VIEW





## FRONT VIEW



SIDE VIEW