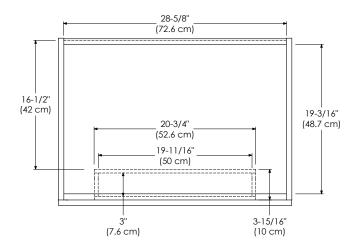

MODEL: 082030-FINISH SPECIFICATION SHEET MODULAR COLLECTION

Soft Close Wood doors

Extend design with Optional 12" Drawer Bank

Matching finish throughout the interior

45° Pull-down drawer

Optional Drawer Organizer

Matching Mirror, Medicine Cabinet and Wall Cabinet

All Ronbow cabinets are made of solid hardwood or hardwood plywood and meet strict CARB Standards. No particle Board or Micro-Density Fiberboard (MDF) are used.

Available finishes: Available tops:

CAFÉ WALNUT F13 CERAMIC SINKTOP

VINTAGE HONEY R01 STONE COUNTER

TECHSTONE™ TOP
WIDEAPPEAL™ TOP

## TOP VIEW





## FRONT VIEW



SIDE VIEW