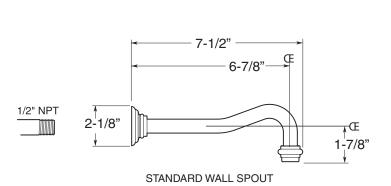

## **FEATURES:**

- All brass construction, Independent corner valves Includes lift & turn style drain assembly.
- Extended wall vessel spout, 10-1/2" long, available P/N: 18.07.018
- · Quarter turn ceramic disc valve cartridge.
- Available in all finishes. Warranty varies according to finish selection.
- Certified to meet and exceed the following codes and standards: ASME A112.18.1-2005/CSAB125.1-2005

## **Specifications**

Series 350

Wall/Vessel Lavatory Set
Monte Carlo Handle
1.355907S
(1.355907ST - Trim Only)

Note: Measurements are subject to change or cancellation. No responsibility is assumed for use of superseded or voided pages.