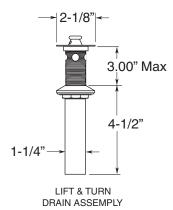

## **FEATURES:**

- All brass construction, Independent corner valves Includes lift & turn style drain assembly.
- Extended wall vessel spout, 10-1/2" long, available P/N: 18.07.018
- · Quarter turn ceramic disc valve cartridge.
- Available in all finishes. Warranty varies according to finish selection.
- Certified to meet and exceed the following codes and standards: ASME A112.18.1-2005/CSAB125.1-2005

## **Specifications**

Series 350

Wall/Vessel Lavatory Set
Monte Carlo Handle
1.355907S
(1.355907ST - Trim Only)

Note: Measurements are subject to change or cancellation. No responsibility is assumed for use of superseded or voided pages.