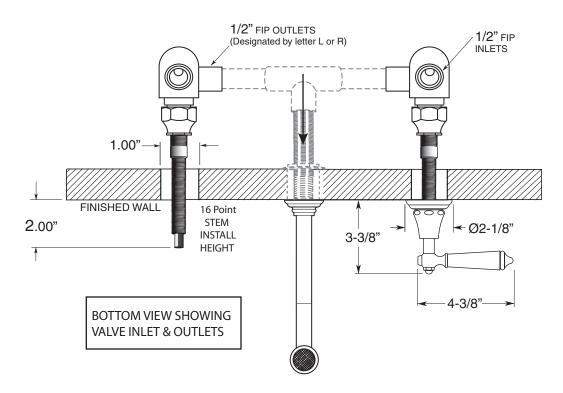

## **Specifications**

Series 350

Wall/Vessel Lavatory Set
Monte Carlo Handle
1.355907S
(1.355907ST - Trim Only)

Note: Measurements are subject to change or cancellation. No responsibility is assumed for use of superseded or voided pages.