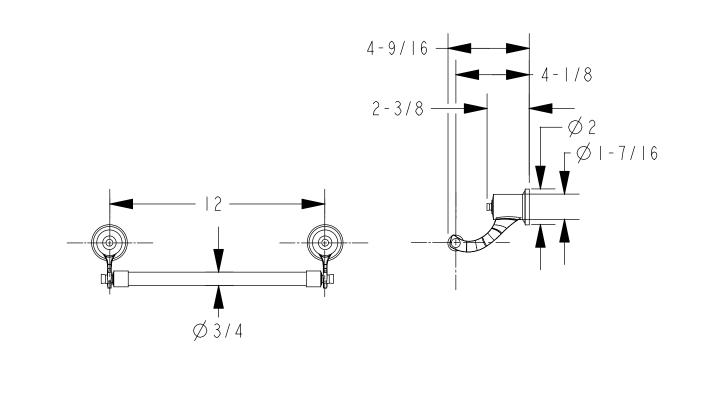

Image NOT to Scale

We reserve the right to make revisions without notice in the design of fixtures or in packaging unless this right has specifically been waived at the time the order is accepted.

|   |                                                                                                                                                                             | waterdecor™                                                                                     |
|---|-----------------------------------------------------------------------------------------------------------------------------------------------------------------------------|-------------------------------------------------------------------------------------------------|
|   | Weight(lbs.) :: 3.80                                                                                                                                                        | 018 - Brushed Nickel<br>026 - Polished Chrome<br>027 - Matte Chrome<br>028 - Brushed Chrome     |
|   | MATERIAL :: SOLID BRASS                                                                                                                                                     | 014 - Antique Nickel Lacquered<br>015 - Polished Nickel                                         |
| - | This product meets ANSI/NSF Standard 61, Sect. 9,<br>Safe Drinking Water Act - Lead Content and Leaching<br>MANUFACTURED :: CALIFORNIA, US (CNC) COMPUTER NUMERICAL CONTROL | FINISHES<br>008 - POLISHED COPPER LACQUERED<br>009 - POLISHED COPPER<br>010 - OIL RUBBED BRONZE |
|   |                                                                                                                                                                             |                                                                                                 |