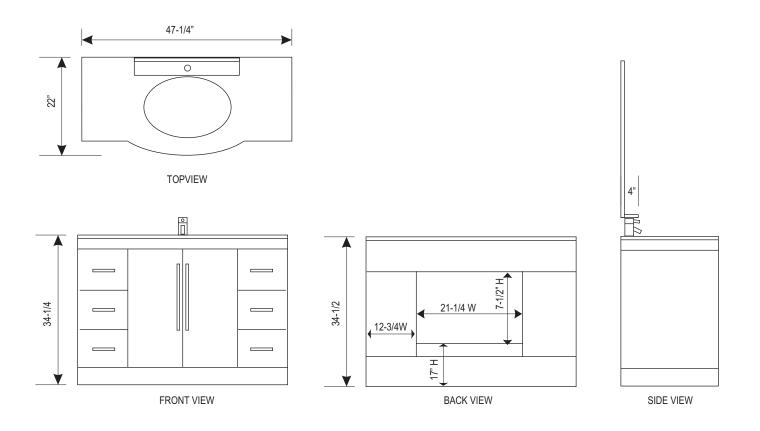

## **DEC024-GTP Product Features**

- Solid Hardwood Construction
- Espresso Finish
- Integrated Glass Drop-In Sink and Countertop
- Matching Framed Mirror
- Chrome Pop-Up Drain
- Large Double-Door Cabinet
- Six Functional Pull-Out Drawers
- Satin Nickel Finish Hardware
- Specs: 47.25"W x 22"D x 34.25"H