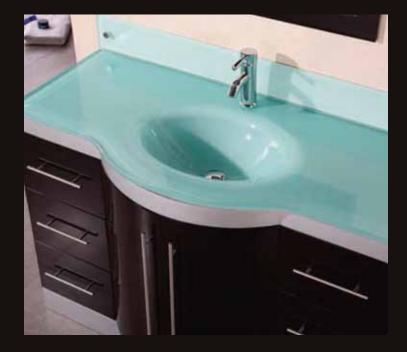

DEC024-GTP Jade 48" Single Sink Vanity Set (Faucets not included)

## The Jade Collection

The Jade 48" vanity is beautifully constructed of solid oak wood. The integrated tempered glass counter top and sleek curved sink bring contemporary elegance to any bathroom. Seated at the base of the sink is a chrome finished pop up drain designed for easy one touch draining. An arched mirror with espresso border is included. This sleek designed vanity has ample storage which includes six drawers and one large double door cabinet accented with satin nickel hardware. The Jade Collection Bathroom Vanity is designed as a center piece to awe-inspire the eye without sacrificing quality, functionality or durability.

## **DEC024-GTP Product Features**

- Solid Hardwood Construction
- Espresso Finish
- Integrated Glass Drop-In Sink and Countertop
- Matching Framed Mirror
- Chrome Pop-Up Drain
- Large Double-Door Cabinet
- Six Functional Pull-Out Drawers
- Satin Nickel Finish Hardware
- Specs: 47.25"W x 22"D x 34.25"H