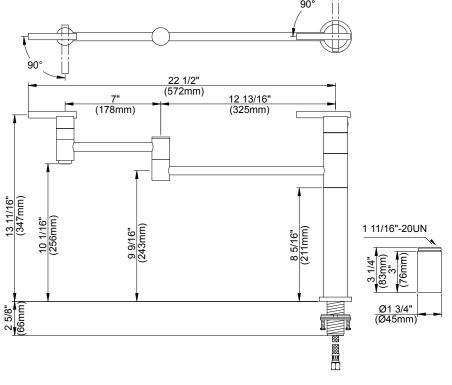

#### Description

- Two ceramic disc valves
- · 2-piece articulated spout folds out of way when not in use
- · Spout height 10" above counter
- Spout reach extends up to 21"
- 3" faucet riser tube included
- · Designed for cold water hook up
- · Single hole deck mount