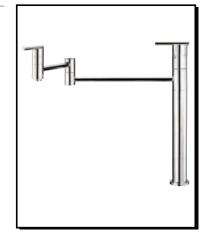

#### Description

- Two ceramic disc valves
- · 2-piece articulated spout folds out of way when not in use
- · Spout height 10" above counter
- Spout reach extends up to 21"
- 3" faucet riser tube included
- · Designed for cold water hook up
- · Single hole deck mount