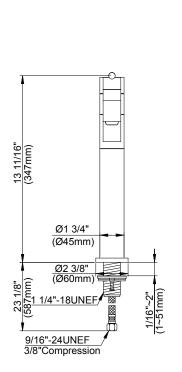

#### Description

- Two ceramic disc valves
- · 2-piece articulated spout folds out of way when not in use
- · Spout height 10" above counter
- Spout reach extends up to 21"
- 3" faucet riser tube included
- · Designed for cold water hook up
- · Single hole deck mount