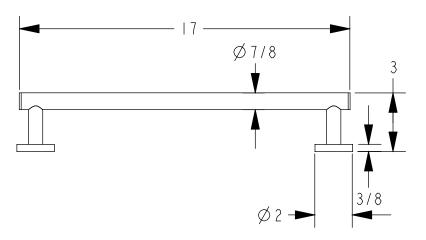

All measurements in inches

Image NOT to Scale

We reserve the right to make revisions without notice in the design of fixtures or in packaging unless this right has specifically been waived at the time the order is accepted.

This product meets ANSI/NSF Standard 61, Sect. 9, Safe Drinking Water Act - Lead Content and Leaching

MANUFACTURED :: CALIFORNIA, US (CNC) COMPUTER NUMERIC CONTROL

MATERIAL :: SOLID BRASS

**WEIGHT(LBS.)** :: 2.65