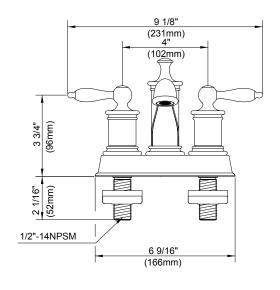

#### Model

D301010

#### Description

- · Ceramic disc cartridges
- · Metal lever handles
- 1.5GPM(5.7L/min) maximum aerator @60 psi
- 3 hole installation
- Metal touch-down drain
- Low lead waterways per CA AB 1953
- Fully ADA compliant
- · Limited lifetime warranty