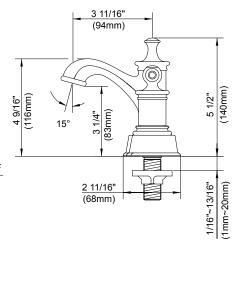

#### Description

- · Ceramic disc cartridges
- · Metal lever handles
- 1.5GPM(5.7L/min) maximum aerator @60 psi
- 3 hole installation
- Metal touch-down drain
- Low lead waterways per CA AB 1953
- Fully ADA compliant
- · Limited lifetime warranty