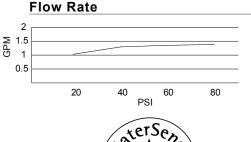

#### Description

- · Ceramic disc cartridges
- · Metal lever handles
- 1.5GPM(5.7L/min) maximum aerator @60 psi
- 3 hole installation
- Metal touch-down drain
- Low lead waterways per CA AB 1953
- Fully ADA compliant
- · Limited lifetime warranty