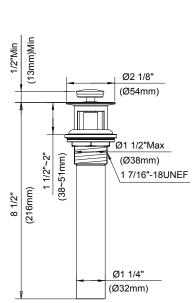

#### Description

- · Ceramic disc cartridges
- · Metal lever handles
- 1.5GPM(5.7L/min) maximum aerator @60 psi
- 3 hole installation
- Metal touch-down drain
- Low lead waterways per CA AB 1953
- Fully ADA compliant
- · Limited lifetime warranty