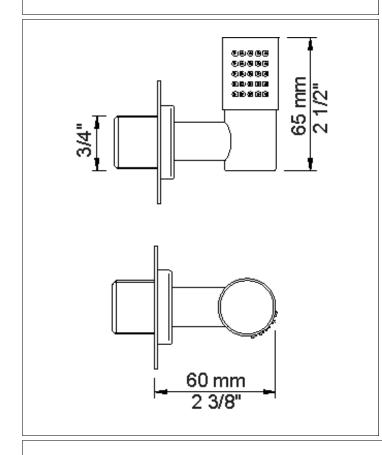

VOLA product: 080K



## 080K

45 mm head shower, body spray. 60 mm cover flange included.

## Flow

|      | Bar:    | 1,0 | 2,0  | 3,0  | 4,0  | 5,0  |
|------|---------|-----|------|------|------|------|
| 080K | (l/min) | 8,1 | 11,4 | 14,0 | 16,2 | 18,1 |



## Available in colours

Color 02, Grey

Color 04, Light blue

Color 05, Orange Color 06, Light green

Color 08, Yellow

Color 09, Dark grey

Color 12, Mocca

Color 14, Bright red

Color 15, Dark blue

Color 16, Polished chrome

Color 17, Gloss black

Color 18, White

Color 19, Natural brass

Color 20, Brushed chrome

Color 21, Carmine red

Color 25, Pink

Color 27, Matt black

Color 40, Brushed stainless steel