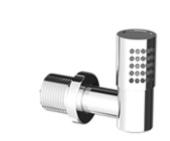

VOLA product: 080K



## 080K

45 mm head shower, body spray. 60 mm cover flange included.

## Flow

|      | Bar:    | 1,0 | 2,0  | 3,0  | 4,0  | 5,0  |
|------|---------|-----|------|------|------|------|
| 080K | (l/min) | 8,1 | 11,4 | 14,0 | 16,2 | 18,1 |



## Available in colours

Color 02, Grey

Color 04, Light blue

Color 05, Orange Color 06, Light green

Color 08, Yellow

Color 09, Dark grey

Color 12, Mocca

Color 14, Bright red

Color 15, Dark blue

Color 16, Polished chrome

Color 17, Gloss black

Color 18, White

Color 19, Natural brass

Color 20, Brushed chrome

Color 21, Carmine red

Color 25, Pink

Color 27, Matt black

Color 40, Brushed stainless steel