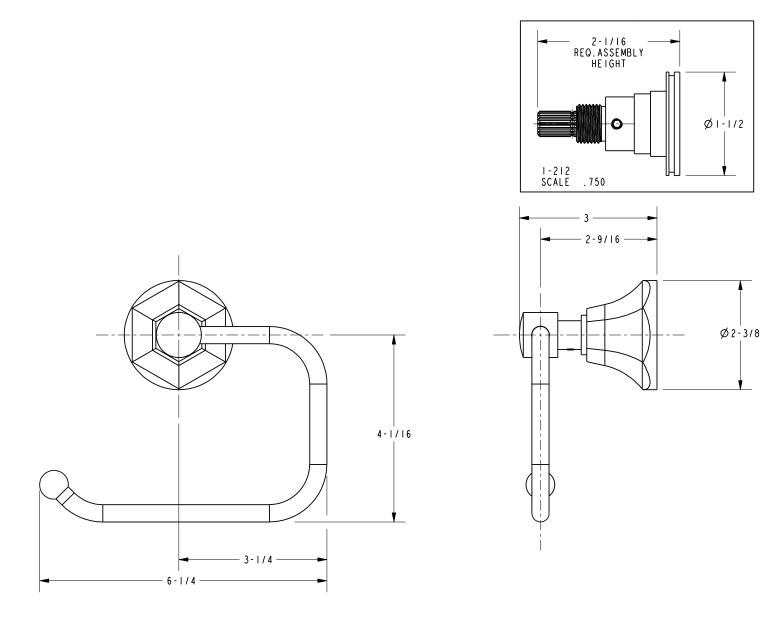

### **Product Dimensions** (units are in inches)

t: 949.417.5207 | www.newportbrass.com ©2011 Brasstech, Inc.

page 2 of 2 spec\_24-27