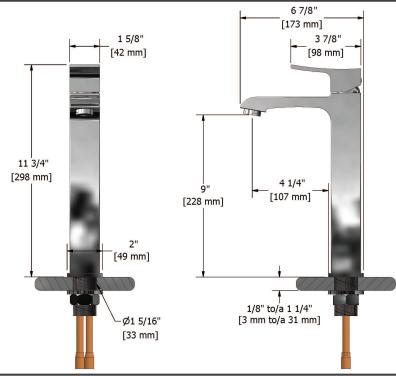

Single hole lavatory faucet **ZL01XX** 





# **Specifications**

# **Descriptions**

- Ceramic cartridge
- 3/8" speedway compression
- No drain

## Available colors

- C : Chrome
- BN: Brushed nickel (PVD)

#### **Available flows**

- 5.7 L/min, 1.5 gpm (US) 60psi
- 1.9 L/min, 0.5 gpm (US) 60psi ( **ZL01XX-05** )
- 3.7 L/min, 1 gpm (US) 60psi ( **ZL01XX-10** )

### **Cartridges**

• 401-072

#### Certifications

- CSA B125.1
- NSF61
- ASME A112.18.1
- CMR248 Approval



Sizes, models and finishes may differ from thoses presented.

#### Warranty

The Riobel inc. product carries a limited LIFETIME warranty on the finish Chrome, Gold (PVD), Brushed nickel (PVD), Night brushed (PVD), Polished nickel (PVD) and all working parts and is guaranteed from the initial date of purchase against all manufacturing defects. Other finished 1 year.

#### **Customer Service**