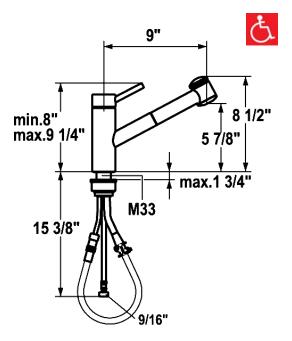

## **KWC SUPRIMO**

**Model number: 10.271.033.[---]** 9" Reach

Single-hole, single lever kitchen mixer with swivel spout and pull-out spray

## Features:

- · Stainless Steel housing and pull-out
- Swivel pull-out spout 140°
  - TAC turn and clean aerator
  - KWC JETCLEAN technology
  - automatic diverter reset
  - with lockable needle spray
- pull-out length 27"
- Universal ceramic disc cartridge with adjustable temperature and flow rate limitation
- Flex supply hoses, 3/8" compression fittings
- Mounting hole size Ø =1 3/8"
- Flow rate: 2.2 gpm @ 60 psi