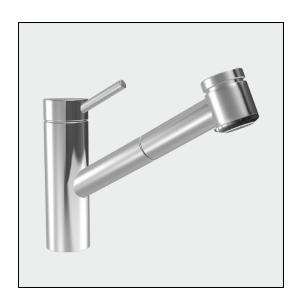

## **KWC SUPRIMO**

**Model number: 10.271.033.[---]** 9" Reach

Single-hole, single lever kitchen mixer with swivel spout and pull-out spray

## Features:

- · Stainless Steel housing and pull-out
- Swivel pull-out spout 140°
  - TAC turn and clean aerator
  - KWC JETCLEAN technology
  - automatic diverter reset
  - with lockable needle spray
- pull-out length 27"
- Universal ceramic disc cartridge with adjustable temperature and flow rate limitation
- Flex supply hoses, 3/8" compression fittings
- Mounting hole size Ø =1 3/8"
- Flow rate: 2.2 gpm @ 60 psi