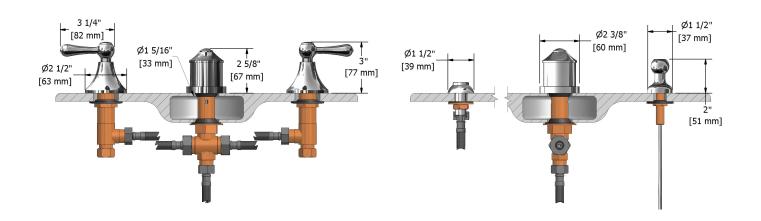

4-piece bidet faucet with integrated vaccum breaker **FI09LXX** 

## **Descriptions**

- ½" inlet male NPT
- Pop-up drain
- Ceramic cartridge
- Jet
- Integrated vaccum breaker