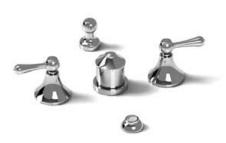

4-piece bidet faucet with integrated vaccum breaker **FI09LXX** 

## **Descriptions**

- ½" inlet male NPT
- Pop-up drain
- Ceramic cartridge
- Jet
- Integrated vaccum breaker