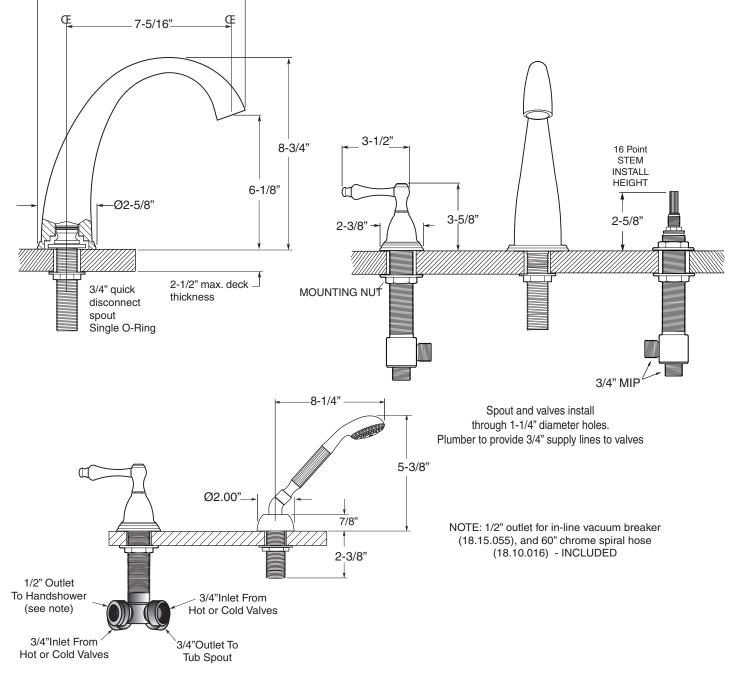

## FEATURES:

- All brass construction
- Lever style handles with setscrew attachment.

\_ 9-1/4"\_

- 3/4" valve bodies with 1/4-turn ceramic disc cartridge.
- Available in all finishes. Warranty varies according to finish selection.
- Certified to meet and exceed the following codes and standards: ASME A112.18.1-2005/CSAB 125.1-2005
- TechData Specifications Series 200

Roman Tub Set with Deckmount Handshower and Diverter 1.201793 (1.201793T - Trim only)

Note: Measurements are subject to change or cancellation. No responsibility is assumed for use of superseded or voided pages.