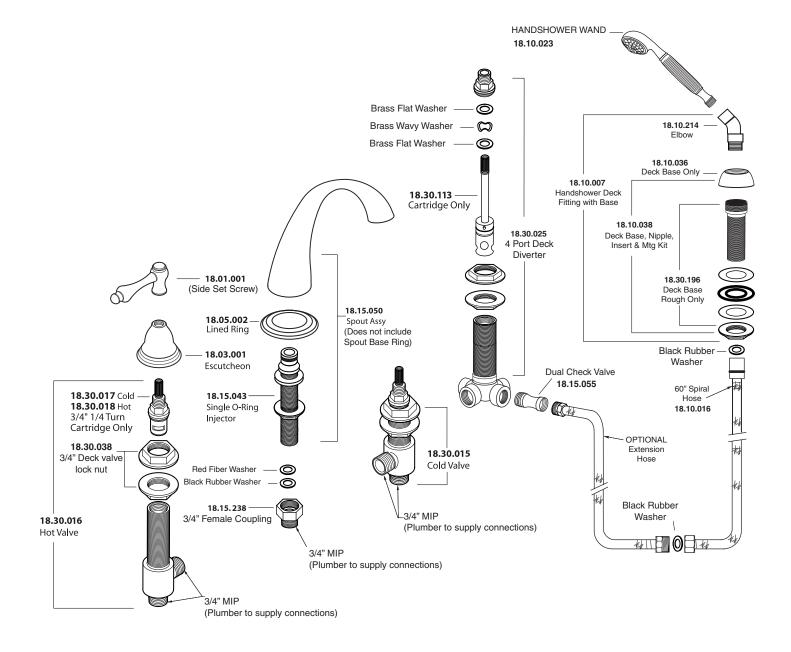

## Parts List Series 200

Montreal Roman Tub Set with Deckmount Diverter and Handshower

American Faucet & Coatings Corporation.