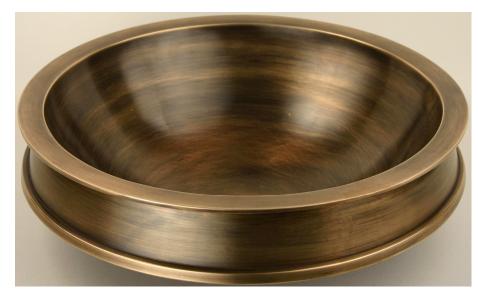

## **Description:**

- Semi Recessed Vessel Mount
- Cast Bronze

## Available Finishes:

| AB | Anitique Bronze                    |
|----|------------------------------------|
|    | - Finished with a Black/Brown      |
|    | patina and coated with a paste wax |
|    | - Has a living finish              |
| WB | White Bronze                       |
|    | - Not Plated in Nickel but has     |
|    | appearance of Brushed/Satin Nickel |
| PW | Pewter                             |
|    |                                    |