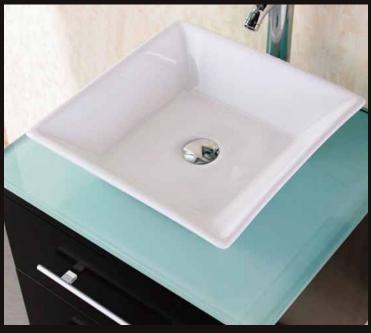

## The Portland Collection

The Portland 24" Vanity set is elegantly constructed of solid oak wood. The designer square ceramic sink and tempered aqua glass counter top bring a contemporary and elegant look to any bathroom. The sink is installed with a chrome finished pop up drain designed for easy one touch draining. The two vanity drawers run the width of the unit and are adorned with satin nickel hardware. A single mirror with espresso framed accents is included. The Portland Collection Bathroom Vanity is designed as a center piece to awe-inspire the eye without sacrificing quality, functionality or durability.

## **DEC071C-G Product Features**

- Solid Hardwood Construction
- Espresso Finish
- Tempered Glass Countertop
- Square Designer Ceramic Sinks
- Matching Mirror with Espresso Accents
- Chrome Pop-Up Drain
- Two Functional Pull-Out Drawers
- Satin Nickel Finish Hardware
- Specs: 23.75"W x 21.75"D x 26.25"H