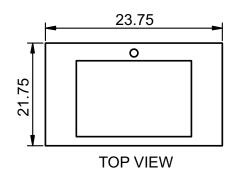

## **DEC071C-G Product Features**

- Solid Hardwood Construction
- Espresso Finish
- Tempered Glass Countertop
- Square Designer Ceramic Sinks
- Matching Mirror with Espresso Accents
- Chrome Pop-Up Drain
- Two Functional Pull-Out Drawers
- Satin Nickel Finish Hardware
- Specs: 23.75"W x 21.75"D x 26.25"H