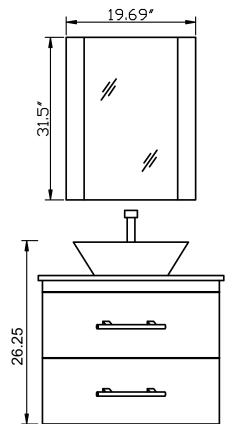

## **DEC071C-G Product Features**

- Solid Hardwood Construction
- Espresso Finish
- Tempered Glass Countertop
- Square Designer Ceramic Sinks
- Matching Mirror with Espresso Accents
- Chrome Pop-Up Drain
- Two Functional Pull-Out Drawers
- Satin Nickel Finish Hardware
- Specs: 23.75"W x 21.75"D x 26.25"H