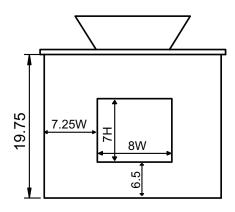

## **DEC071C-G Product Features**

- Solid Hardwood Construction
- Espresso Finish
- Tempered Glass Countertop
- Square Designer Ceramic Sinks
- Matching Mirror with Espresso Accents
- Chrome Pop-Up Drain
- Two Functional Pull-Out Drawers
- Satin Nickel Finish Hardware
- Specs: 23.75"W x 21.75"D x 26.25"H