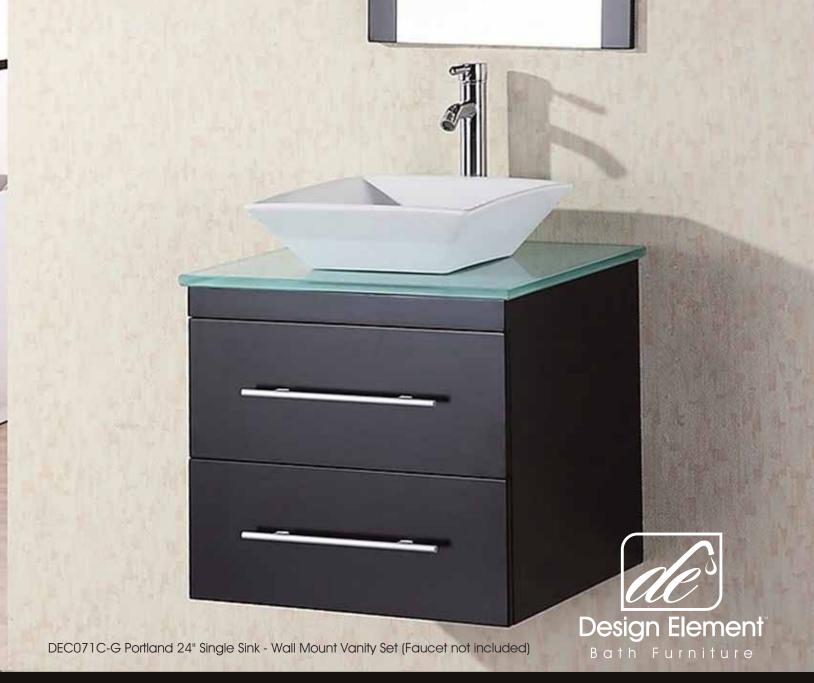

## The Portland Collection

The Portland 24" Vanity set is elegantly constructed of solid oak wood. The designer square ceramic sink and tempered aqua glass counter top bring a contemporary and elegant look to any bathroom. The sink is installed with a chrome finished pop up drain designed for easy one touch draining. The two vanity drawers run the width of the unit and are adorned with satin nickel hardware. A single mirror with espresso framed accents is included. The Portland Collection Bathroom Vanity is designed as a center piece to awe-inspire the eye without sacrificing quality, functionality or durability.

## Portland 24" Single Sink - Wall Mount Vanity Set

## **DEC071C-G Product Features**

- Solid Hardwood Construction
- Espresso Finish
- Tempered Glass Countertop
- Square Designer Ceramic Sinks
- Matching Mirror with Espresso Accents
- Chrome Pop-Up Drain
- Two Functional Pull-Out Drawers
- Satin Nickel Finish Hardware
- Specs: 23.75"W x 21.75"D x 26.25"H