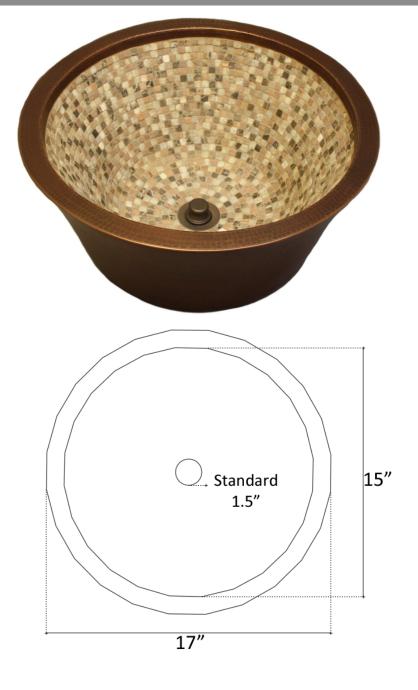

## **Description:**

- Mosaic Interior
- Vessel Mount
- Drain Flange grouted into place, tail piece and additional parts are shipped with sink