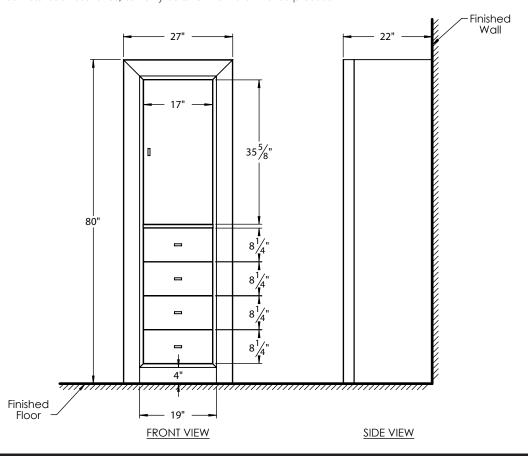

## PRODUCT MEASUREMENTS

Width: 27"Depth: 22"Height: 80"

## **ROUGHING-IN DIMENSIONS**

Please Note: All drawings contain the necessary measurements which are subject to standard industry tolerances. They are stated in inches and are non-binding. Exact measurements, in particular for customized installation scenarios, can only be taken from the finished product.