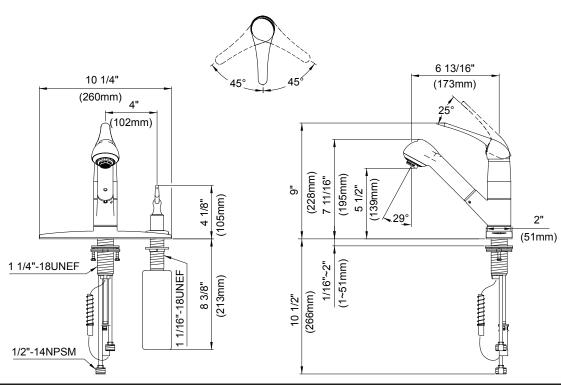

#### Description

- · Ceramic disc valve
- 7 3/4" high spout, 6 3/4" spout length
- 2 function spray/aerated stream
- Includes brass soap/lotion dispenser
- Quiet running hose with spring retraction
- 2 hole mount with optional deck plate