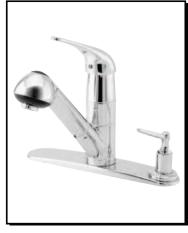

#### Description

- · Ceramic disc valve
- 7 3/4" high spout, 6 3/4" spout length
- 2 function spray/aerated stream
- Includes brass soap/lotion dispenser
- Quiet running hose with spring retraction
- 2 hole mount with optional deck plate