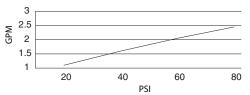

## **SPECIFICATIONS**

### MELROSE™ SINGLE HANDLE PULL-OUT KITCHEN FAUCET

#### Model

D455612

#### Description

- · Ceramic disc valve
- 7 3/4" high spout, 6 3/4" spout length
- 2 function spray/aerated stream
- Includes brass soap/lotion dispenser
- Quiet running hose with spring retraction
- 2 hole mount with optional deck plate

#### **Standards**



- NSF 61-9
- Energy Policy Act of 1992



- ASME A112.18.1M/A112.18.1
  - NSF/ANSI 372
  - CSA B125.1



- · ADA Accessibility Guidelines for Buildings and Facilities -
- 4.27.4 Controls and Mechanisms

# Flow Rate 3





### **Finishes Available**

- Chrome
- · Other: Refer to Price List for additional finish

#### Warranty

Danze products are covered by a manufacturer's limited "lifetime" warranty for manufacturing defects.



| Submittal | Information: |
|-----------|--------------|
|           |              |

Contractor: \_

Job Name: \_

Location: \_ Contact #:\_