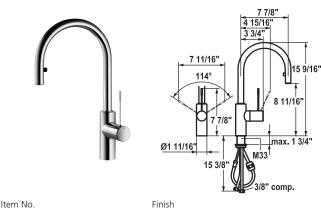

## **KWC ONO**

Item No.

10.151.102.000

chrome

A 7 %"

10.151.102.700

solid stainless steel

A 7 %"

## Single-lever mixer

- lever installation possible on the right or left side
- pull-down aerator covered
- Neoperl® Caché®
- up to 27 1/16" pull-out length
- hose guide, swiveling 360°
- surgical-grade hardened stainless steel lever
- chrome lever with chrome tip for (000) finishes
- black lever with stainless steel tip for (700) finishes
- KWC 3.5 cartridge with ceramic discs
- flow rate and temperature continuously variable
- flexible connection hoses ¾" compression
- fastening by means of threaded sleeve M33 x 1.5
- mounting hole size ø1 ¾"

Flow rate 1.8 gpm (60 psi)