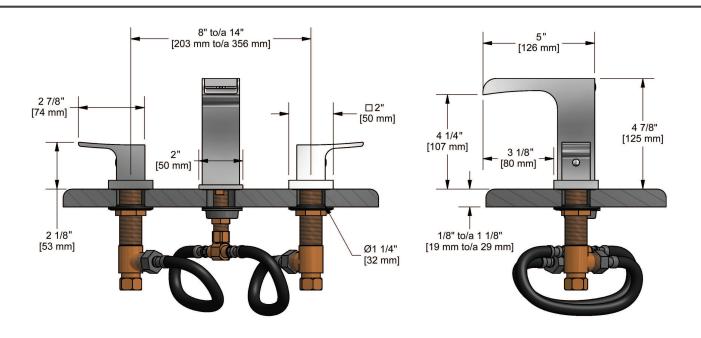

# **Specifications**

## **Descriptions**

- ½" inlet male NPT
- Push drain
- Ceramic cartridge

#### Available colors

- C : Chrome
- BN: Brushed nickel (PVD)

#### Available flows

- 5.7 L/min, 1.5 gpm (US) 60psi
- 3.7 L/min, 1 gpm (US) 60psi ( **ZOOP08XX-10** )

### **Certifications**

- CSA B125.1
- NSF61
- ASME A112.18.1
- CMR248 Approval







Sizes, models and finishes may differ from thoses presented.

#### Warranty

The Riobel inc. product carries a limited LIFETIME warranty on the finish Chrome, Gold (PVD), Brushed nickel (PVD), Night brushed (PVD), Polished nickel (PVD) and all working parts and is guaranteed from the initial date of purchase against all manufacturing defects. Other finished 1 year.

#### **Customer Service**