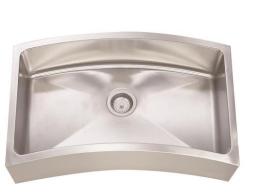

## **Unique User-Friendly Concave Front Apron Design**

#### GENERAL

Fine quality sink formed of heavy duty 16 gauge, type 304 nickel bearing stainless steel.