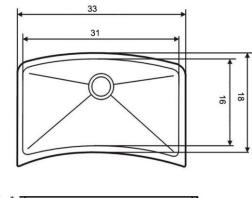

#### **DESIGN FEATURES**

Bowl depth 8" with inside bowl dimensions 31" X16", and over all 33" X 18"

Finish: Inside bowl surfaces polished to a uniform satin finish.

**Underside:** High density sound absorption pads covered with a thick rubberized insulation layer on all bottom surfaces.