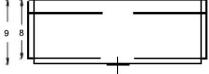

#### **DESIGN FEATURES**

Bowl depth 8" with inside bowl dimensions 31" X16", and over all 33" X 18"

Finish: Inside bowl surfaces polished to a uniform satin finish.

**Underside:** High density sound absorption pads covered with a thick rubberized insulation layer on all bottom surfaces.

Other: Drain opening 3 1/2".

Minimum cabinet size 24" Product shall be specified as SS-AP-CV