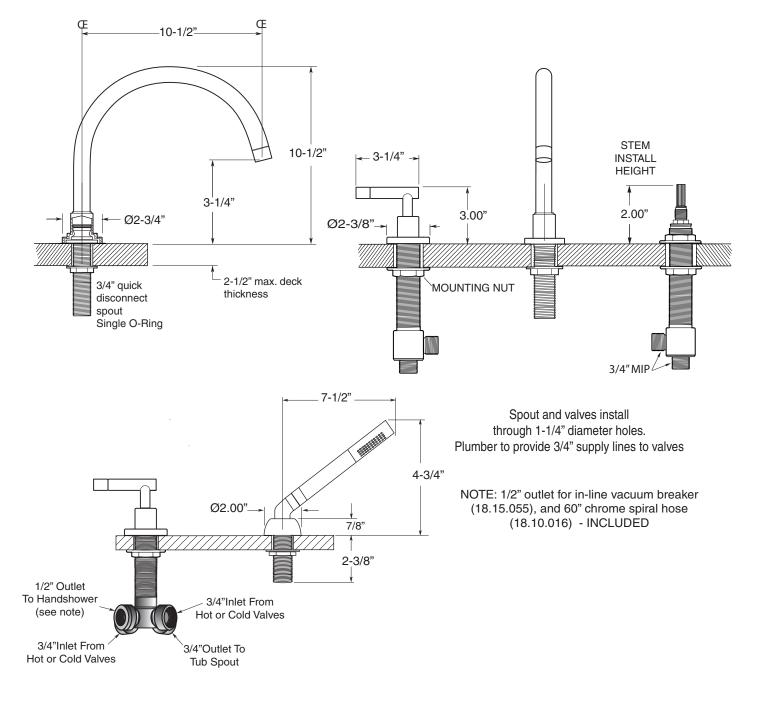

## Specifications Series 3400

Polaris II Roman Tub Set with Deckmount Handshower and Diverter 1.344993 (1.344993T - Trim only)

Note: Measurements are subject to change or cancellation. No responsibility is assumed for use of superseded or voided pages.