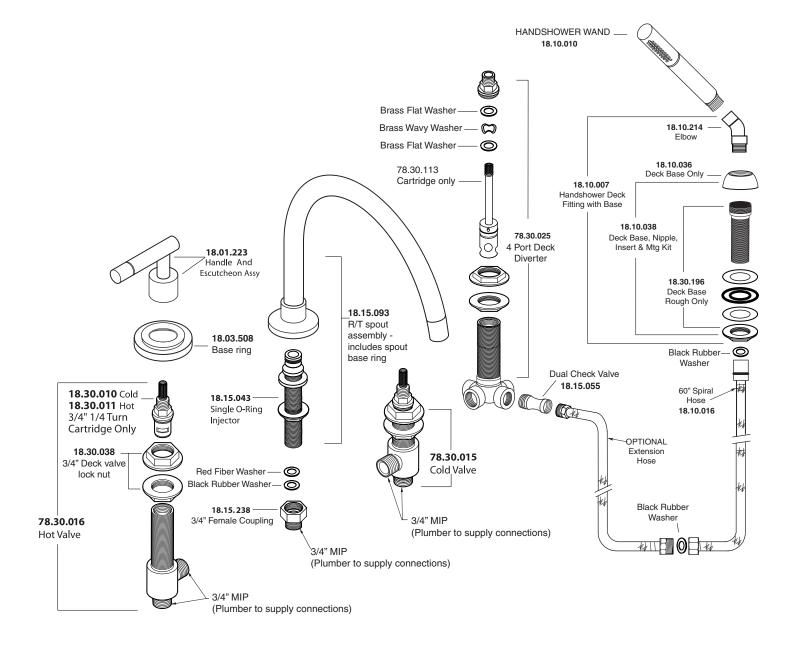

## Parts List Series 3400

Polaris II Roman Tub Set with Deckmount Diverter and Handshower

American Faucet & Coatings Corporation.