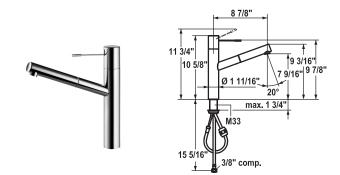

## **KWC ONO**

Item No. Finish

10.151.113.000

chrome

A 8 %"

10.151.113.700 solid stainless steel

A 8 %"

## Single-lever mixer

- pull-out aerator
- Neoperl® Cascade®
- up to 27 1/16" pull-out length
- hose guide, swiveling 105°
- surgical-grade hardened stainless steel lever
  chrome lever with chrome tip for (000) finishes
- black lever with stainless steel tip for (700) finishes
- KWC 3.5 cartridge with ceramic discs
- flow rate and temperature continuously variable
- flexible connection hoses 3/8" compression
- fastening by means of threaded sleeve M33 x 1.5
- mounting hole size ø1 ¾"

Flow rate 1.8 gpm (60 psi)