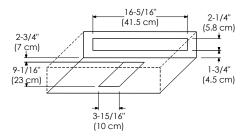

TECHSTONE™ TOP

WIDEAPPEAL™ TOP

DRAWER

Exterior dimensions

9-1/4" (23.5 cm) (3.8 cm) (3.8 cm) (3.8 cm) (47.5 cm)

Inner dimensions

BACK PANEL AND CUT HOLE