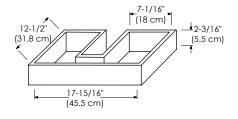

TECHSTONE™ TOP

WIDEAPPEAL™ TOP

DRAWER

Exterior dimensions

9-1/4" (23.5 cm) (3.8 cm) (3.8 cm) (3.8 cm) (47.5 cm)

Inner dimensions

BACK PANEL AND CUT HOLE