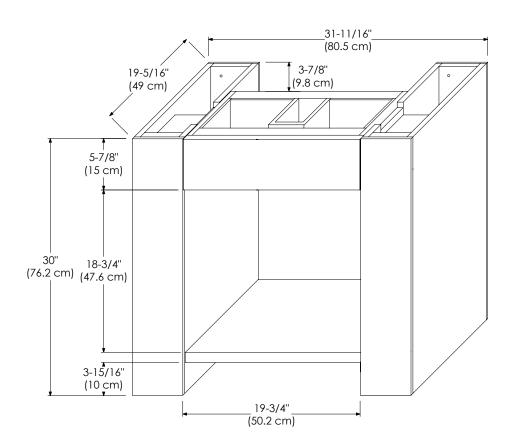

TECHSTONE™ TOP

WIDEAPPEAL™ TOP

DRAWER

Exterior dimensions

9-1/4" (23.5 cm) (3.8 cm) (3.8 cm) (3.8 cm) (47.5 cm)

Inner dimensions

BACK PANEL AND CUT HOLE