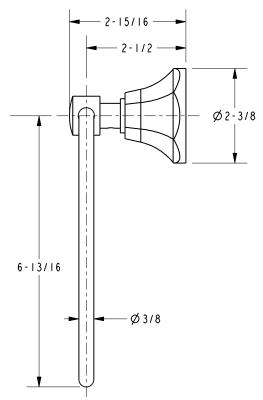

10B: Oil Rubbed Bronze

• Other: Refer to the Newport Brass catalog for additional color/finish options.



| Specified Model |             |                               |
|-----------------|-------------|-------------------------------|
| Model           | Description | Colors   Finishes             |
| 24-09           | Towel Ring  | □ 15 □ 15S □ 26 □ 10B □ Other |

### Product Specification: Add "Length Indicator and Color / Finish" suffix to Model number, below.

The Towel Ring shall be made of solid brass construction and incorporate a single-post, horizontal pivot design with hanging, closed ring. Towel Ring shall complement Newport Brass Metropole product series. Towel Ring shall be Newport Brass Model 24-09/\_\_\_\_.

# 24-09

## **Product Dimensions** (units are in inches)







page 2 of 2