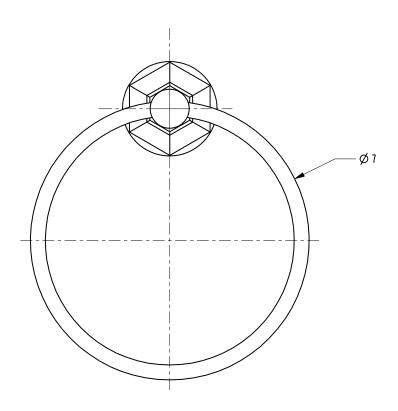

e
10B: Oil Rubbed Bronze

• Other: Refer to the Newport Brass catalog for additional color/finish options.



| Specified Model |             |                               |
|-----------------|-------------|-------------------------------|
| Model           | Description | Colors   Finishes             |
| 24-09           | Towel Ring  | □ 15 □ 15S □ 26 □ 10B □ Other |

### Product Specification: Add "Length Indicator and Color / Finish" suffix to Model number, below.

The Towel Ring shall be made of solid brass construction and incorporate a single-post, horizontal pivot design with hanging, closed ring. Towel Ring shall complement Newport Brass Metropole product series. Towel Ring shall be Newport Brass Model 24-09/\_\_\_\_.

# 24-09

## **Product Dimensions** (units are in inches)







page 2 of 2