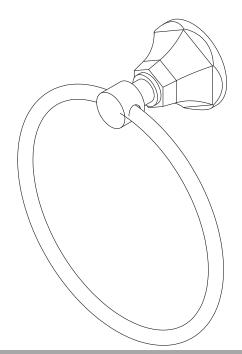

#### **Features**

**Towel Ring** 

Solid brass construction

24-09

- Single-post, horizontal pivot design with hanging, closed ring
- Complements Metropole product series

### Product Specification: Add "Length Indicator and Color / Finish" suffix to Model number, below.

The Towel Ring shall be made of solid brass construction and incorporate a single-post, horizontal pivot design with hanging, closed ring. Towel Ring shall complement Newport Brass Metropole product series. Towel Ring shall be Newport Brass Model 24-09/\_\_\_\_.