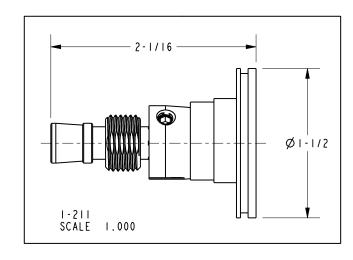

ome
10B: Oil Rubbed Bronze

• Other: Refer to the Newport Brass catalog for additional color/finish options.



| Specified Model |             |                               |
|-----------------|-------------|-------------------------------|
| Model           | Description | Colors   Finishes             |
| 24-09           | Towel Ring  | □ 15 □ 15S □ 26 □ 10B □ Other |

### Product Specification: Add "Length Indicator and Color / Finish" suffix to Model number, below.

The Towel Ring shall be made of solid brass construction and incorporate a single-post, horizontal pivot design with hanging, closed ring. Towel Ring shall complement Newport Brass Metropole product series. Towel Ring shall be Newport Brass Model 24-09/\_\_\_\_.

# 24-09

## **Product Dimensions** (units are in inches)







page 2 of 2