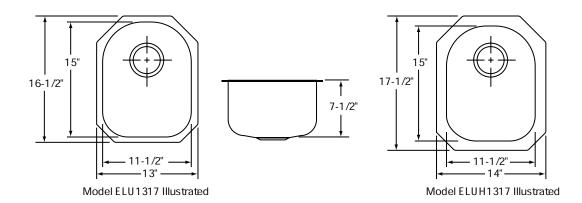

# SINK DIMENSIONS (INCHES)\*

| Model    | Overall |                                | Inside Bowl                    |    |              | Cutout in  | Minimum<br>Cabinet | Ship.<br>Wt. |
|----------|---------|--------------------------------|--------------------------------|----|--------------|------------|--------------------|--------------|
| Number   | L       | W                              | L                              | W  | D            | Countertop | Size               | Lbs.         |
| ELU1317  | 13      | 16 <sup>1</sup> / <sub>2</sub> | 11 <sup>1</sup> /2             | 15 | 71/2         | See        | 18                 | 91/2         |
| ELUH1317 | 14      | 17 <sup>1</sup> /2             | 11 <sup>1</sup> / <sub>2</sub> | 15 | <b>7</b> 1/2 | Template** | 18                 | 91/2         |

<sup>\*</sup>Length is left to right. Width is front to back.

Model ELU1317