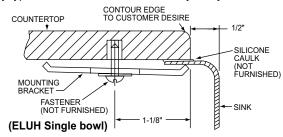

## **OTHER**

Drain Opening: 3-1/2".

NOTE: All Elkay custom design undermount sinks are designed to affix easily to the underside of any solid surface countertop. Installation: See illustrated profile below.

## Installation Profile of ELU and ELUH Single Bowl Models

The template provided with each ELU/ELUH sink provides the only type of installation recommended by Elkay.

ALL DIMENSIONS IN INCHES, TO CONVERT TO MILLIMETERS MULTIPLY BY 25.4.