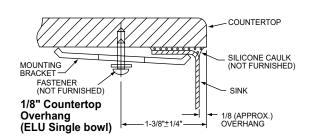

## **OTHER**

Drain Opening: 3-1/2".

NOTE: All Elkay custom design undermount sinks are designed to affix easily to the underside of any solid surface countertop. Installation: See illustrated profile below.

## Installation Profile of ELU and ELUH Single Bowl Models

The template provided with each ELU/ELUH sink provides the only type of installation recommended by Elkay.

ALL DIMENSIONS IN INCHES, TO CONVERT TO MILLIMETERS MULTIPLY BY 25.4.