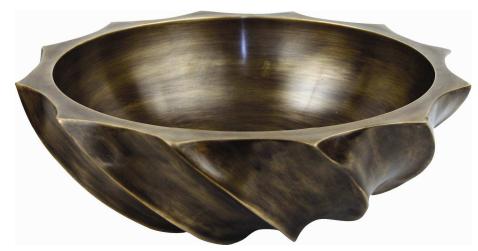

## **Description:**

- Vessel Mount
- Cast Bronze

## **Available Finishes:**

| AB | Anitique Bronze                    |
|----|------------------------------------|
|    | - Finished with a Black/Brown      |
|    | patina and coated with a paste wax |
|    | - Has a living finish              |
| WB | White Bronze                       |
|    | - Not Plated in Nickel but has     |
|    | appearance of Brushed/Satin Nickel |
| PW | Pewter                             |
| 1  | l .                                |

## Available Drains:

| Avanable Dianis. |                               |
|------------------|-------------------------------|
| D004             | Grid Strainer                 |
| D005             | Lift and Turn                 |
| D006             | Pop-up w/ horizontal li