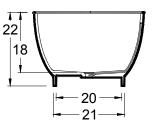

#### **Bathtub Description**

RC2204–GW: Glossy White RC2204-MW: Matte White 71" x 33" x 22" (1803 x 838 x 559 mm) Weight of tub– 300 lb (136 kg) Capacity – 74 gallons (280 Liters)