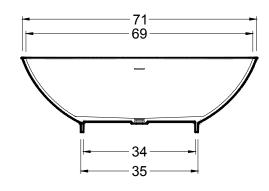

#### **Bathtub Description**

RC2204–GW: Glossy White RC2204-MW: Matte White 71" x 33" x 22" (1803 x 838 x 559 mm) Weight of tub– 300 lb (136 kg) Capacity – 74 gallons (280 Liters)