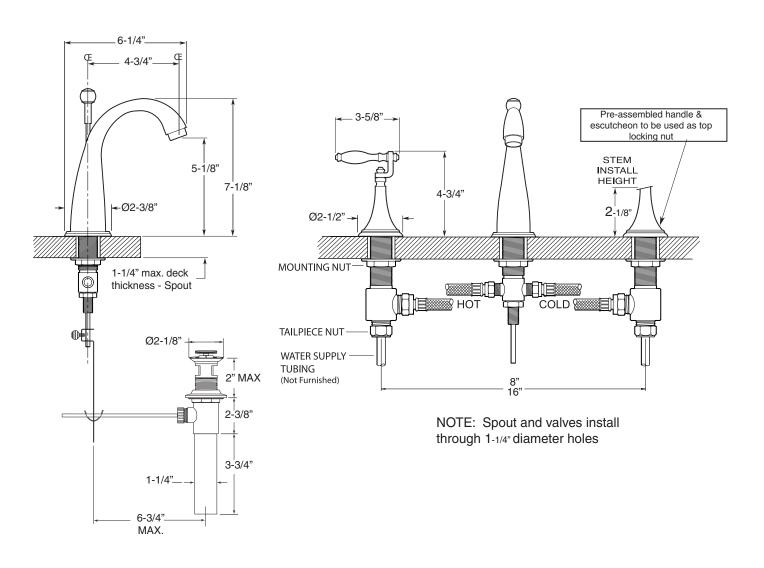

## FEATURES:

- All brass construction. Flexible hoses designed to be installed on 8" to 16" centers. Includes pop-up style drain assembly.
- Lever style handles factory assembled with escutcheon
- 1/4-turn ceramic disc valve cartridge.
- Available in all finishes. Warranty varies according to finish selection.
- Standard aerator is limited to 1.5 gpm.
- Certified to meet and exceed the following codes and standards: ASME A112.18.1-2005/CSAB 125.1-2005

## TechData SPECIFICATIONS Series 200

1.202008 Toronto Widespread Lavatory Set

Note: Measurements are subject to change or cancellation. No responsibility is assumed for use of superseded or voided pages.