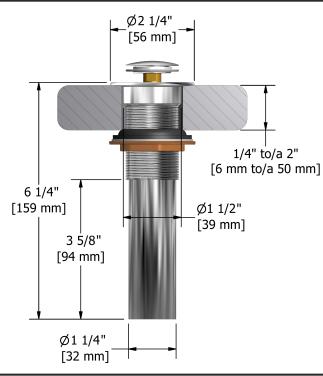

# **Specifications**

## **Descriptions**

- Push drain
- Ø1¼" tail piece

### Available colors

- C : Chrome
- BN: Brushed nickel (PVD)

## **Certifications**

- CMR248 Approval
- CSA B125.2
- ASME A112.18.2





Sizes, models and finishes may differ from thoses presented.

#### Warranty

The Riobel inc. product carries a limited LIFETIME warranty on the finish Chrome, Gold (PVD), Brushed nickel (PVD), Night brushed (PVD), Polished nickel (PVD) and all working parts and is guaranteed from the initial date of purchase against all manufacturing defects. Other finished 1 year.

## **Customer Service**