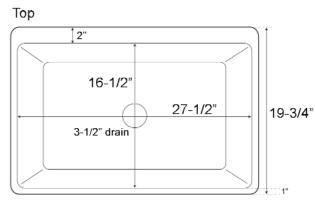

## **Interior Dimensions:**

Basin Interior: 27 1/2" W x 16 1/2" D

Basin Depth: 9"

## **Features:**

- Constructed of fine fireclay for beauty and durability
- ► Finely crafted in Italy
- ► Fireclay provides a smooth, waveless surface
- ► Non-porous surface resists heat, stains and cracking
- ► Sides and front have 1" rim
- ► 3 1/2" center drain openings
- ► Sink is finished in four sides
- ► Available in 2 colors
- ► Drain sold separately