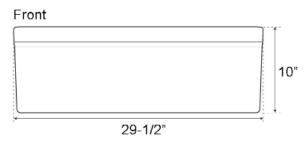

## 30" GANNON SINGLE BOWL FARMER SINK

Cat. No FSSB1000

W: 29 1/2"

D: 19 3/4"

H: 10"

\*Please do NOT cut hole without template or actual product.