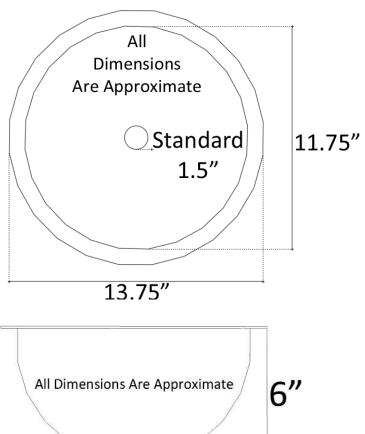

## Bronze Small Round Smooth BR001

## **Description:**

- Drop-In or Undermount