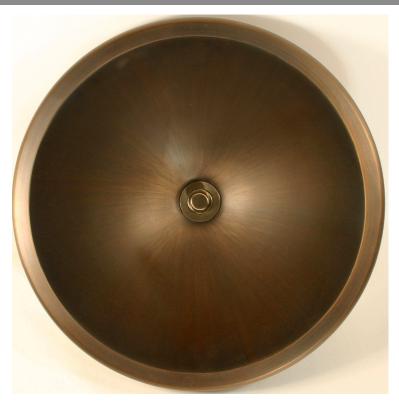

## Bronze Small Round Smooth BR001

## **Description:**

- Drop-In or Undermount