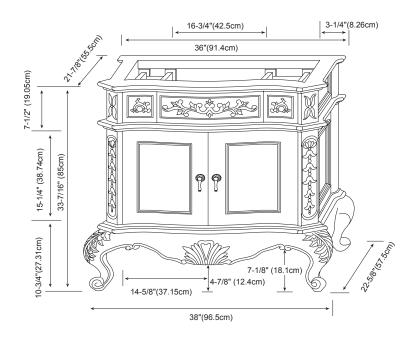

## BORDEAUX 30" / 36" / 48" / 60"

## MODEL: 072936-FINISH

VINTAGE COLLECTION

Hand Crafted and Detailed Ornamentation from One Piece of Solid Wood Soft Close and Full Extension drawers with Dovetail Construction Matching Finish throughout the Interior Matching Mirror, Medicine Cabinet, Curio Cabinet and Overjohn Cabinet