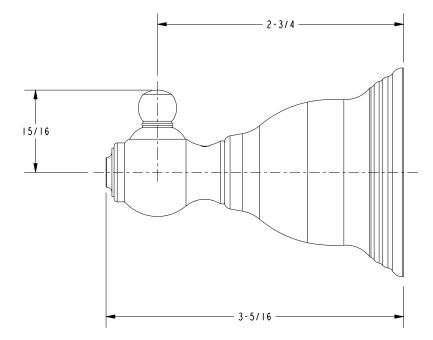

**

- 15: Polished Nickel
- 15S: Satin Nickel
- 26: Polished Chrome
- 10B: Oil Rubbed Bronze
- Other: Refer to the Newport Brass catalog for additional color/finish options.



| Specified Model |                  |                               |
|-----------------|------------------|-------------------------------|
| Model           | Description      | Colors   Finishes             |
| 12-12           | Single Robe Hook | ☐ 15 ☐ 15S ☐ 26 ☐ 10B ☐ Other |

### Product Specification: Add "Color / Finish" Suffix to Model Number Below.

The Single Robe Hook shall be made of solid brass construction. Single Robe Hook shall complement Newport Brass Seaport product series. Single Robe Hook shall be Newport Brass Model 12-12/\_\_\_\_.

# 12-12

## **Product Dimensions** (units are in inches)