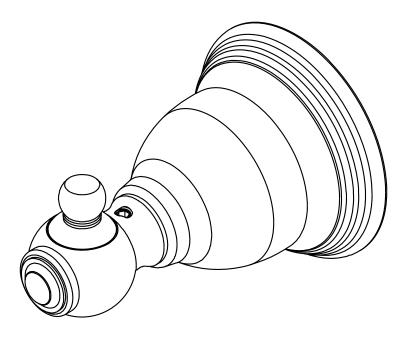

## **SEAPORT**

**Single Robe Hook** 

12-12

#### **Features**

- · Solid brass construction
- Complements Seaport product series

### Product Specification: Add "Color / Finish" Suffix to Model Number Below.

The Single Robe Hook shall be made of solid brass construction. Single Robe Hook shall complement Newport Brass Seaport product series. Single Robe Hook shall be Newport Brass Model 12-12/\_\_\_\_.