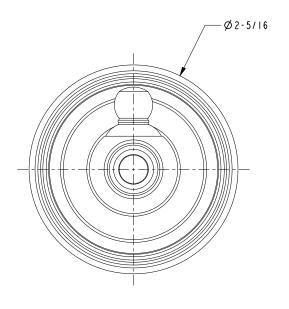

es**

- 15: Polished Nickel
- 15S: Satin Nickel
- 26: Polished Chrome
- 10B: Oil Rubbed Bronze
- Other: Refer to the Newport Brass catalog for additional color/finish options.



| Specified Model |                  |                               |
|-----------------|------------------|-------------------------------|
| Model           | Description      | Colors   Finishes             |
| 12-12           | Single Robe Hook | ☐ 15 ☐ 15S ☐ 26 ☐ 10B ☐ Other |

### Product Specification: Add "Color / Finish" Suffix to Model Number Below.

The Single Robe Hook shall be made of solid brass construction. Single Robe Hook shall complement Newport Brass Seaport product series. Single Robe Hook shall be Newport Brass Model 12-12/\_\_\_\_.

# 12-12

## **Product Dimensions** (units are in inches)