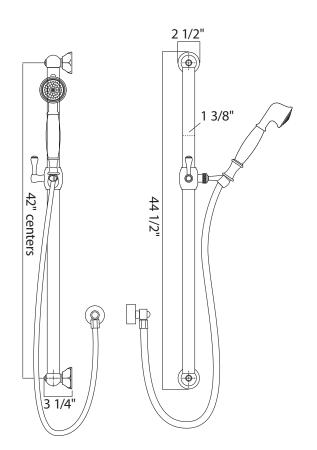

## 42" Paladian Grab Bar Set with Single-Function Handshower/Hose/Outlet

**ROHL Shower Collection** 

#### FEATURES

- Complete with the following items:
  - -1280: 42″ grab bar
  - —1270/CENTR: Sliding handshower holder
  - -1105/8: Single function handshower
  - -1295: Wall outlet
  - -16295: 59" metal hose
- Compliant with Americans with Disabilities Act of 1990 (ADA)
- Palladian escutcheon design
- Mounting hardware included
- Solid brass construction