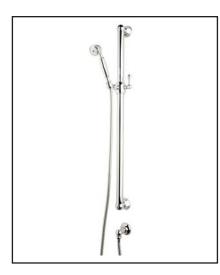

## 42" Paladian Grab Bar Set with Single-Function Handshower/Hose/Outlet

**ROHL Shower Collection** 

#### FEATURES

- Complete with the following items:
  - -1280: 42″ grab bar
  - —1270/CENTR: Sliding handshower holder
  - -1105/8: Single function handshower
  - -1295: Wall outlet
  - -16295: 59" metal hose
- Compliant with Americans with Disabilities Act of 1990 (ADA)
- Palladian escutcheon design
- Mounting hardware included
- Solid brass construction