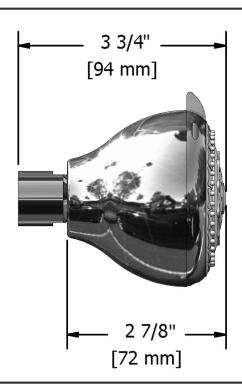

# **Specifications**

## **Descriptions**

- Swivel
- 3 jets: tropical breeze, luxurious, massage
- Scale-free

### Available colors

- C : Chrome
- BN : Brushed nickel (PVD)

### Available flows

- 9.5 L/min, 2.5 gpm (US) 60psi
- 5.69 L/min, 1.5 gpm (US) 60psi ( **333XX-15** )

## **Certifications**

- CSA B125.1
- ASME A112.18.1
- CMR248 Approval







Sizes, models and finishes may differ from thoses presented.

#### Warranty

The Riobel inc. product carries a limited LIFETIME warranty on the finish Chrome, Gold (PVD), Brushed nickel (PVD), Night brushed (PVD), Polished nickel (PVD) and all working parts and is guaranteed from the initial date of purchase against all manufacturing defects. Other finished 1 year.

#### **Customer Service**