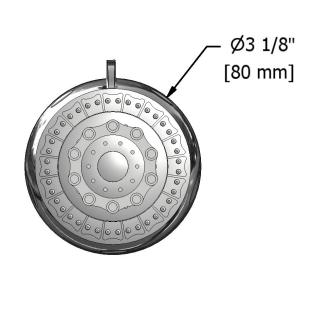

# **Specifications**

## **Descriptions**

- Swivel
- 3 jets: tropical breeze, luxurious, massage
- Scale-free

### Available colors

- C : Chrome
- BN : Brushed nickel (PVD)

### Available flows

- 9.5 L/min, 2.5 gpm (US) 60psi
- 5.69 L/min, 1.5 gpm (US) 60psi ( **333XX-15** )

## **Certifications**

- CSA B125.1
- ASME A112.18.1
- CMR248 Approval







Sizes, models and finishes may differ from thoses presented.

#### Warranty

The Riobel inc. product carries a limited LIFETIME warranty on the finish Chrome, Gold (PVD), Brushed nickel (PVD), Night brushed (PVD), Polished nickel (PVD) and all working parts and is guaranteed from the initial date of purchase against all manufacturing defects. Other finished 1 year.

#### **Customer Service**