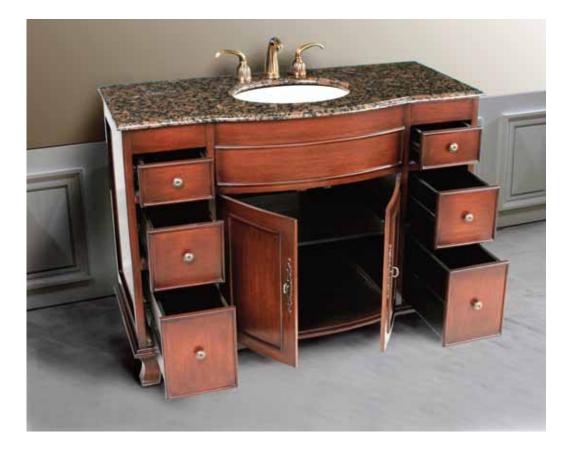

## **The Edwardian Collection**

The Edwardian period in furniture design marked a departure from the heavily ornate decorations of the Victorian era as a protest to the previous era's rigid formality, embracing, instead, a lighter and simpler style. Our Edwardian 48" vanity has an airy feel that's associated with furniture of this period, featuring clean lines and ample negative space among the different elements on the unit. The vanity is equipped with a baltic brown stone countertop, six drawers, a double-door cabinet, and oil-rubbed bronze finish hardware.

## **DEC403-BB Product Features**

- Solid Hardwood Construction
- Fiberboard Panels
- Baltic Brown Stone Countertop
- Six Drawers
- Double-Door Cabinet
- Oil-Rubbed Bronze Finish Hardware
- Mahogany Finish
- Specs: 48"W x 22"D x 34"H