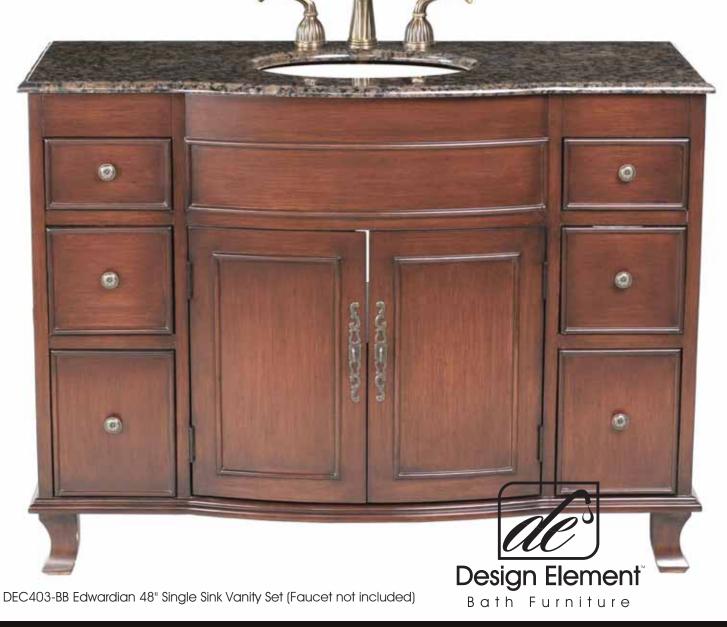

## **The Edwardian Collection**

The Edwardian period in furniture design marked a departure from the heavily ornate decorations of the Victorian era as a protest to the previous era's rigid formality, embracing, instead, a lighter and simpler style. Our Edwardian 48" vanity has an airy feel that's associated with furniture of this period, featuring clean lines and ample negative space among the different elements on the unit. The vanity is equipped with a baltic brown stone countertop, six drawers, a double-door cabinet, and oil-rubbed bronze finish hardware.

## Edwardian 48" Single Sink Vanity Set

## **DEC403-BB Product Features**

- Solid Hardwood Construction
- Fiberboard Panels
- Baltic Brown Stone Countertop
- Six Drawers
- Double-Door Cabinet
- Oil-Rubbed Bronze Finish Hardware
- Mahogany Finish
- Specs: 48"W x 22"D x 34"H