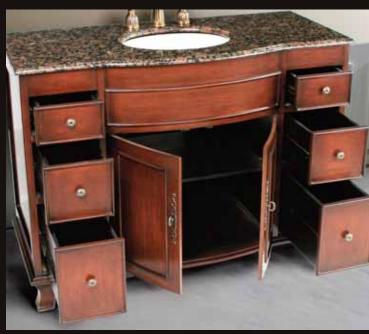

## **The Edwardian Collection**

The Edwardian period in furniture design marked a departure from the heavily ornate decorations of the Victorian era as a protest to the previous era's rigid formality, embracing, instead, a lighter and simpler style. Our Edwardian 48" vanity has an airy feel that's associated with furniture of this period, featuring clean lines and ample negative space among the different elements on the unit. The vanity is equipped with a baltic brown stone countertop, six drawers, a double-door cabinet, and oil-rubbed bronze finish hardware.

## **DEC403-BB Product Features**

- Solid Hardwood Construction
- Fiberboard Panels
- Baltic Brown Stone Countertop
- Six Drawers
- Double-Door Cabinet
- Oil-Rubbed Bronze Finish Hardware
- Mahogany Finish
- Specs: 48"W x 22"D x 34"H