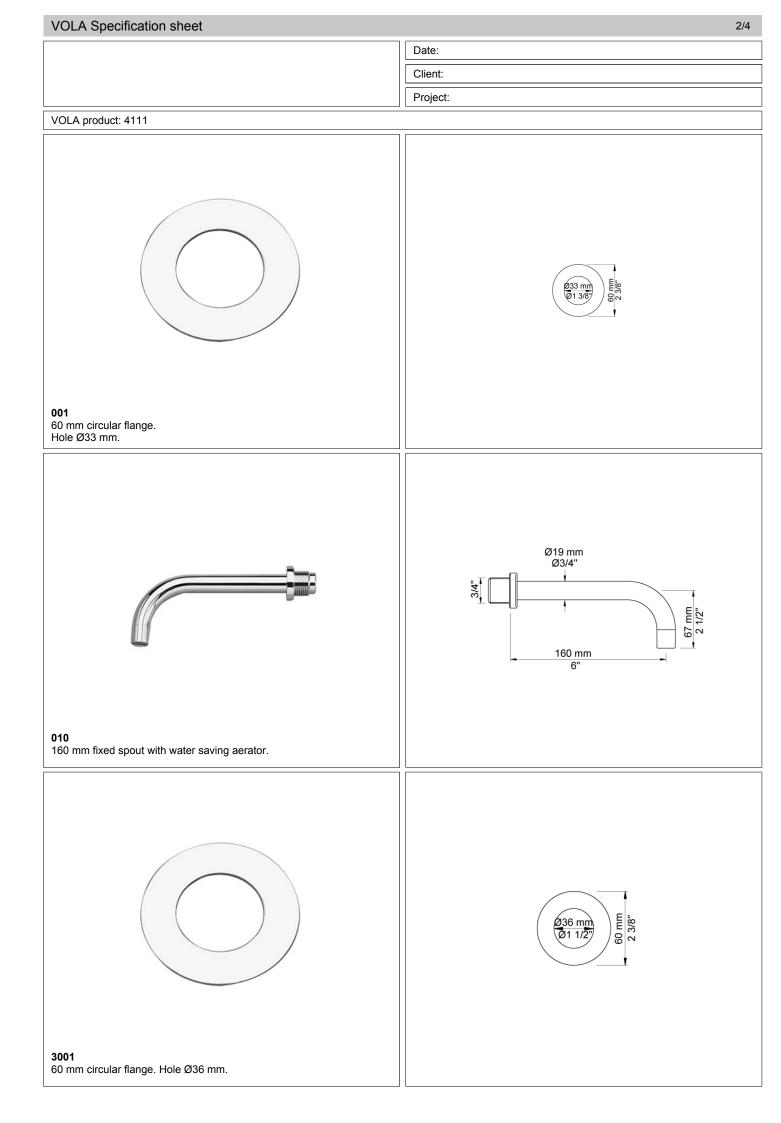

VOLA product: 4111

## 4111

Build-in basin mixer with on-off sensor for 'hands free' operation. 4111UP = Mixer 4100.

4111AP = Handle NR41, sensor 4000S, 160 mm spout 010, 2 pcs. 60 mm circular flanges 001, flange 3001.

Valve box for electronic mixer, VR2618 enclosed.