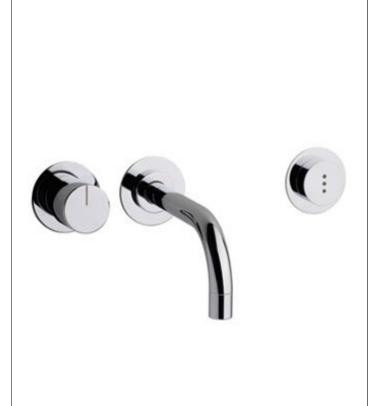

VOLA product: 4111



## 4111

Build-in basin mixer with on-off sensor for 'hands free' operation. 4111UP = Mixer 4100.

4111AP = Handle NR41, sensor 4000S, 160 mm spout 010, 2 pcs. 60 mm circular flanges 001, flange 3001.

Valve box for electronic mixer, VR2618 enclosed.

## Flow

|      | Bar:    | 1,0 | 2,0 | 3,0 | 4,0 | 5,0 |
|------|---------|-----|-----|-----|-----|-----|
| 4111 | (l/min) | 5,0 | 5,0 | 5,0 | 5,0 | 5,0 |



## Available in colours

Color 02, Grey

Color 04, Light blue

Color 05, Orange Color 06, Light green

Color 08, Yellow

Color 09, Dark grey Color 12, Mocca

Color 14, Bright red

Color 15, Dark blue

Color 16, Polished chrome

Color 17, Gloss black

Color 18, White

Color 19, Natural brass

Color 20, Brushed chrome

Color 21, Carmine red

Color 25, Pink

Color 27, Matt black

Color 4