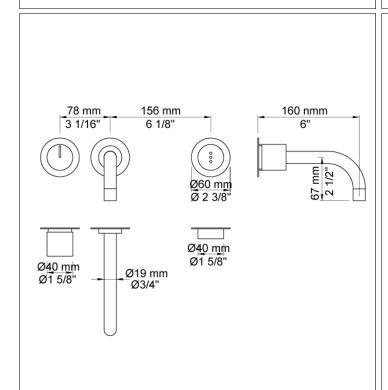

## 4111

Build-in basin mixer with on-off sensor for 'hands free' operation. 4111UP = Mixer 4100.

4111AP = Handle NR41, sensor 4000S, 160 mm spout 010, 2 pcs. 60 mm circular flanges 001, flange 3001.

Valve box for electronic mixer, VR2618 enclosed.

Color 40, Brushed stainless steel

| VOLA Specification sheet                                                                               | 3/4                                                                                                                                                                 |
|--------------------------------------------------------------------------------------------------------|---------------------------------------------------------------------------------------------------------------------------------------------------------------------|
|                                                                                                        | Date:                                                                                                                                                               |
|                                                                                                        | Client:                                                                                                                                                             |
|                                                                                                        | Project:                                                                                                                                                            |
| VOLA product: 4111                                                                                     |                                                                                                                                                                     |
| 4000S<br>Sensor                                                                                        | Ø60 mm<br>Ø2 3/8"<br>40 mm<br>Ø1 5/8"                                                                                                                               |
| 4100  Build-in basin mixer with on-off sensor for 'hands free' operation, with temperature regulation. | 570 mm  23"  166 mm 78 mm 156 mm  6 1/2" 3 1/16" 6 1/8"  139 mm 54 mm  5 1/2" 2 1/8"  1/2" NPT  68 mm  2 3/4"  2 3/4"  0 36 mm  0 36 mm  1 3/8"  0 36 mm  0 31 3/8" |
|                                                                                                        | 180 mm  54 mm 2 1/8" 33 mm 2 5/8" 1 1/4" US 9/16"                                                                                                                   |