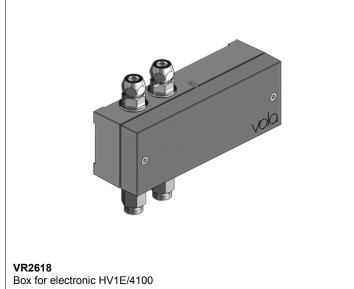

## 4111

Build-in basin mixer with on-off sensor for 'hands free' operation. 4111UP = Mixer 4100.

4111AP = Handle NR41, sensor 4000S, 160 mm spout 010, 2 pcs. 60 mm circular flanges 001, flange 3001.

Valve box for electronic mixer, VR2618 enclosed.