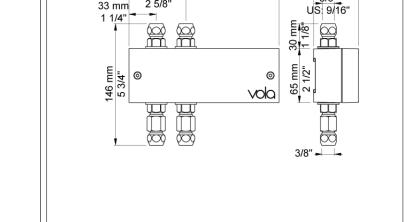

## 4111

Build-in basin mixer with on-off sensor for 'hands free' operation. 4111UP = Mixer 4100.

4111AP = Handle NR41, sensor 4000S, 160 mm spout 010, 2 pcs. 60 mm circular flanges 001, flange 3001.

Valve box for electronic mixer, VR2618 enclosed.